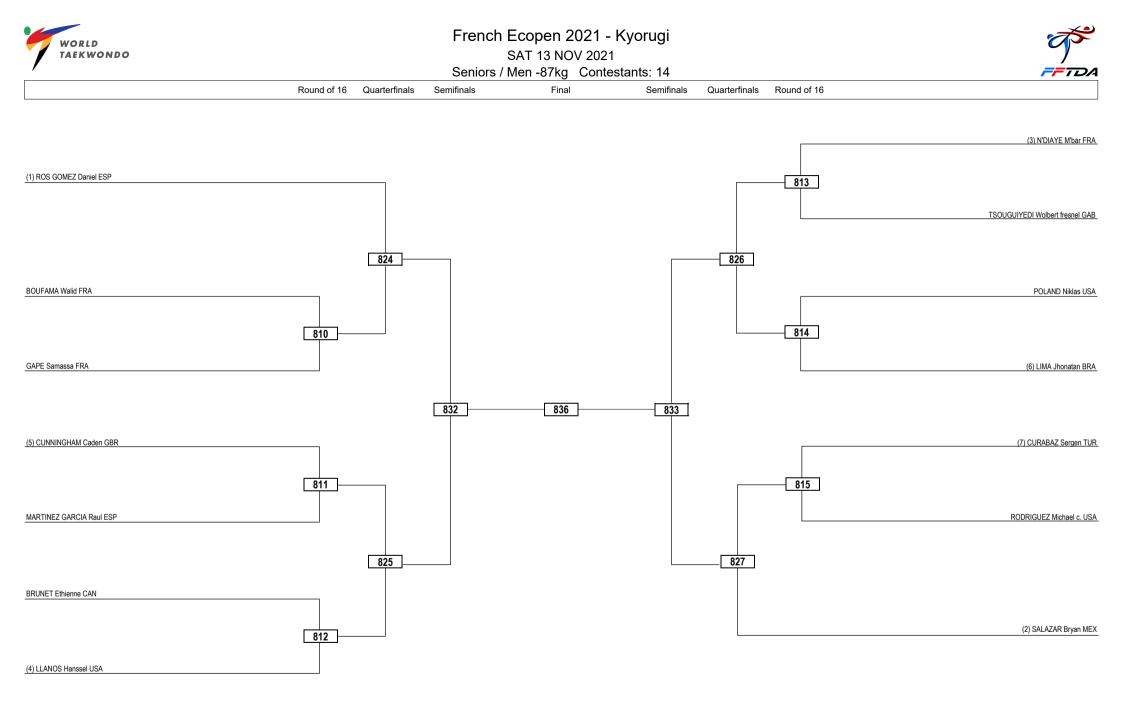

| WORLD     |             |               | Frenc      | h Ecopen 2021 - ł  | Kyorugi    |               |             | To the second se |
|-----------|-------------|---------------|------------|--------------------|------------|---------------|-------------|--------------------------------------------------------------------------------------------------------------------------------------------------------------------------------------------------------------------------------------------------------------------------------------------------------------------------------------------------------------------------------------------------------------------------------------------------------------------------------------------------------------------------------------------------------------------------------------------------------------------------------------------------------------------------------------------------------------------------------------------------------------------------------------------------------------------------------------------------------------------------------------------------------------------------------------------------------------------------------------------------------------------------------------------------------------------------------------------------------------------------------------------------------------------------------------------------------------------------------------------------------------------------------------------------------------------------------------------------------------------------------------------------------------------------------------------------------------------------------------------------------------------------------------------------------------------------------------------------------------------------------------------------------------------------------------------------------------------------------------------------------------------------------------------------------------------------------------------------------------------------------------------------------------------------------------------------------------------------------------------------------------------------------------------------------------------------------------------------------------------------------|
| TAEKWONDO |             |               |            | SAT 13 NOV 2021    |            |               |             |                                                                                                                                                                                                                                                                                                                                                                                                                                                                                                                                                                                                                                                                                                                                                                                                                                                                                                                                                                                                                                                                                                                                                                                                                                                                                                                                                                                                                                                                                                                                                                                                                                                                                                                                                                                                                                                                                                                                                                                                                                                                                                                                |
| /         |             |               | Seniors    | / Men +87kg Contes | stants: 11 |               |             | FFTDA                                                                                                                                                                                                                                                                                                                                                                                                                                                                                                                                                                                                                                                                                                                                                                                                                                                                                                                                                                                                                                                                                                                                                                                                                                                                                                                                                                                                                                                                                                                                                                                                                                                                                                                                                                                                                                                                                                                                                                                                                                                                                                                          |
|           | Round of 16 | Quarterfinals | Semifinals | Final              | Semifinals | Quarterfinals | Round of 16 |                                                                                                                                                                                                                                                                                                                                                                                                                                                                                                                                                                                                                                                                                                                                                                                                                                                                                                                                                                                                                                                                                                                                                                                                                                                                                                                                                                                                                                                                                                                                                                                                                                                                                                                                                                                                                                                                                                                                                                                                                                                                                                                                |