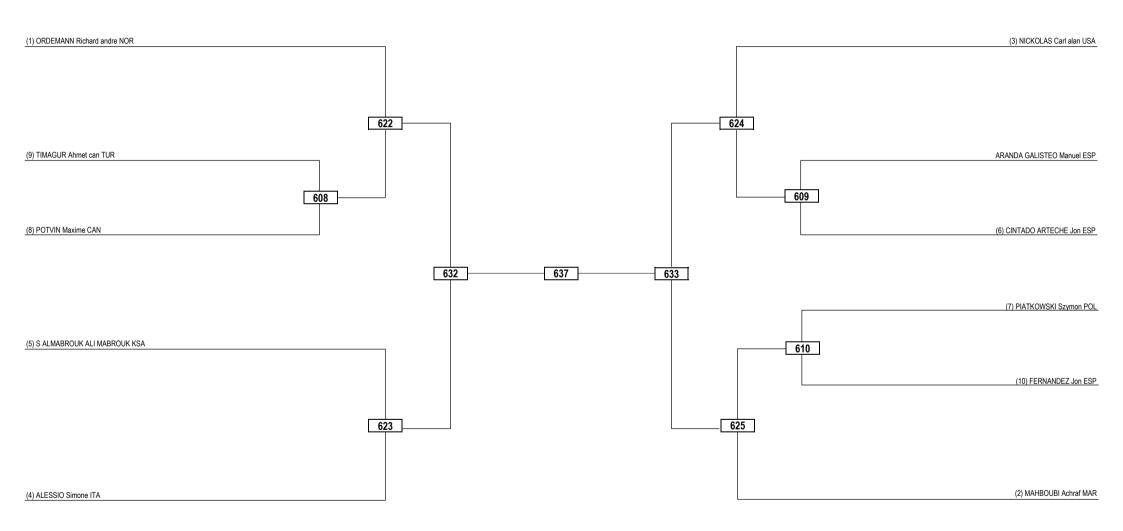

## French Ecopen 2021 - Kyorugi

SAT 13 NOV 2021

Seniors / Men -68kg Contestants: 39

| LEGEND   | RSC: Win by Referee Stop Contest | PTG: Win by Point Gap     | SUP: Win by Superiority | DSQ: Win by Disqualification     | DQB: Win by Disqualification for unsportsmanlike behavior | DWR: Double Withdrawal       | R: Round |
|----------|----------------------------------|---------------------------|-------------------------|----------------------------------|-----------------------------------------------------------|------------------------------|----------|
| (x) Seed | PTF: Win by Final Score          | GDP: Win by Golden Points | WDR: Win by Withdrawal  | PUN: Win by Punitive Declaration | DDB: Double Disqualification for unsportsmanlike behavior | DDQ: Double Disqualification |          |