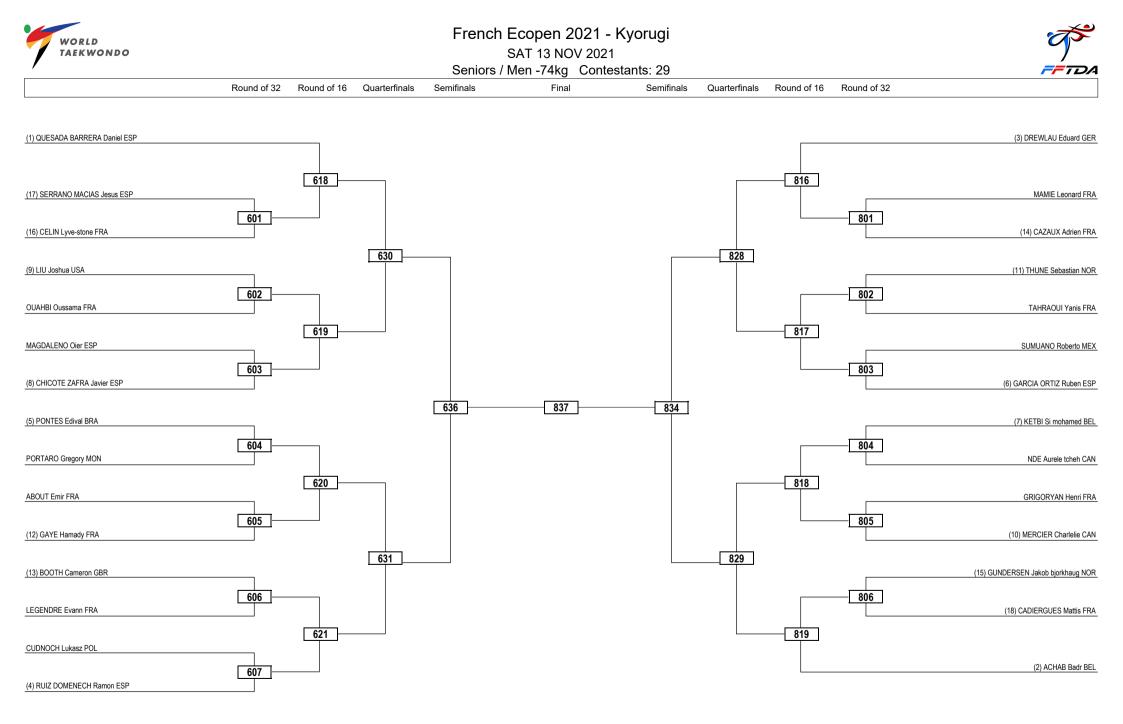

## French Ecopen 2021 - Kyorugi

SAT 13 NOV 2021

Seniors / Men -68kg Contestants: 39

| LEGEND   | RSC: Win by Referee Stop Contest | PTG: Win by Point Gap     | SUP: Win by Superiority | DSQ: Win by Disqualification     | DQB: Win by Disqualification for unsportsmanlike behavior | DWR: Double Withdrawal       | R: Round |
|----------|----------------------------------|---------------------------|-------------------------|----------------------------------|-----------------------------------------------------------|------------------------------|----------|
| (x) Seed | PTF: Win by Final Score          | GDP: Win by Golden Points | WDR: Win by Withdrawal  | PUN: Win by Punitive Declaration | DDB: Double Disqualification for unsportsmanlike behavior | DDQ: Double Disqualification |          |