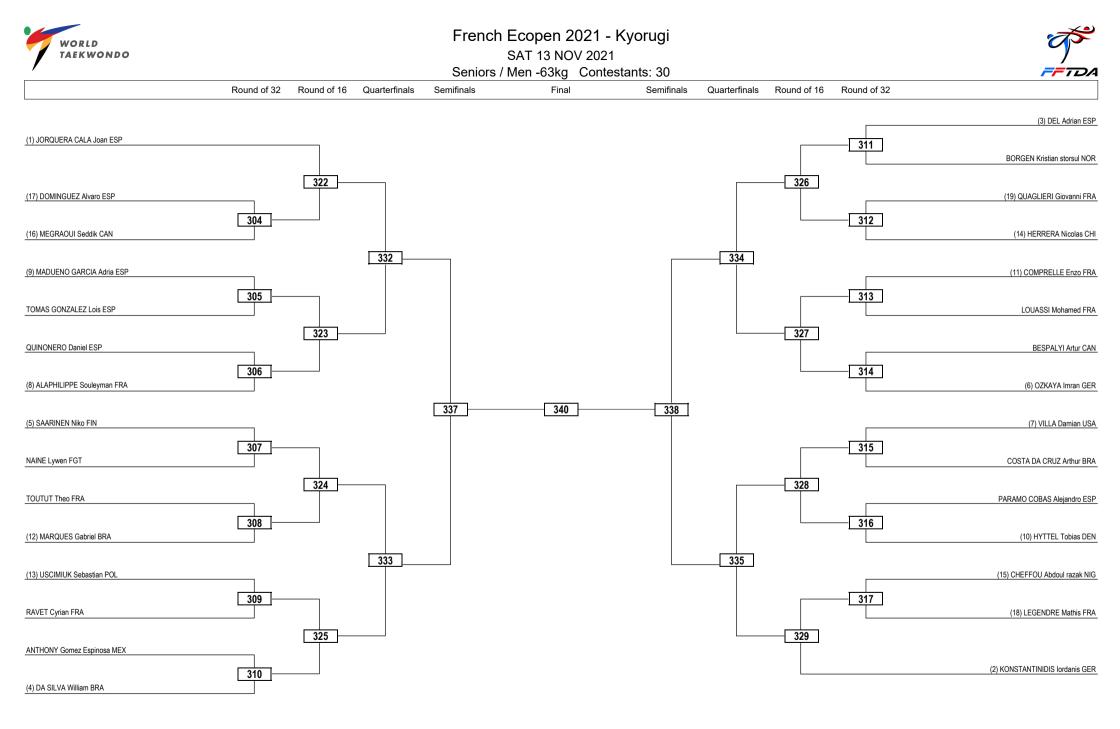

uarterfinals Semifinals Final Semifinals Quarterfinals Round of 16 Round of 32



| LEGEND   | RSC: Win by Referee Stop Contest | PTG: Win by Point Gap     | SUP: Win by Superiority | DSQ: Win by Disgualification     | DQB: Win by Disgualification for unsportsmanlike behavior | DWR: Double Withdrawal       | R: Round |
|----------|----------------------------------|---------------------------|-------------------------|----------------------------------|-----------------------------------------------------------|------------------------------|----------|
| (x) Seed | PTF: Win by Final Score          | GDP: Win by Golden Points | WDR: Win by Withdrawal  | PUN: Win by Punitive Declaration | DDB: Double Disqualification for unsportsmanlike behavior | DDQ: Double Disqualification |          |



| LEGEND RSC: Win by Referee Stop Contest | PTG: Win by Point Gap     | SUP: Win by Superiority | DSQ: Win by Disqualification     | DQB: Win by Disqualification for unsportsmanlike behavior | DWR: Double Withdrawal       | R: Round |
|-----------------------------------------|---------------------------|-------------------------|----------------------------------|-----------------------------------------------------------|------------------------------|----------|
| (x) Seed PTF: Win by Final Score        | GDP: Win by Golden Points | WDR: Win by Withdrawal  | PUN: Win by Punitive Declaration | DDB: Double Disqualification for unsportsmanlike behavior | DDQ: Double Disqualification |          |



## French Ecopen 2021 - Kyorugi

SAT 13 NOV 2021

Seniors / Men -68kg Contestants: 39