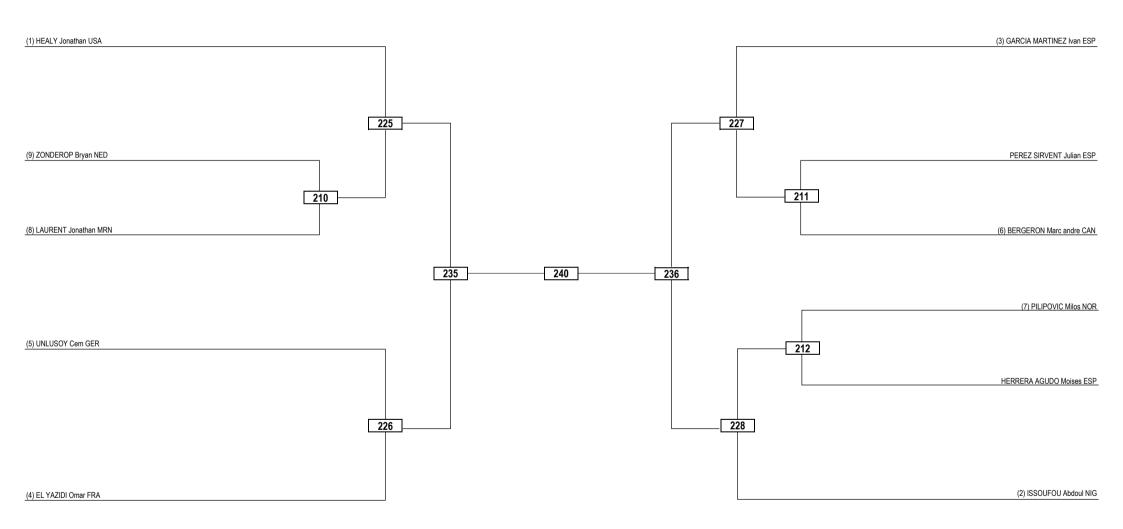

## French Ecopen 2021 - Kyorugi

SAT 13 NOV 2021

Seniors / Men -58kg Contestants: 24

Round of 32 Round of 16 Quarterfinals Semifinals Final Semifinals Quarterfinals Round of 16 Round of 32

| LEGEND   | RSC: Win by Referee Stop Contest | PTG: Win by Point Gap     | SUP: Win by Superiority | DSQ: Win by Disgualification     | DQB: Win by Disgualification for unsportsmanlike behavior | DWR: Double Withdrawal       | R: Round |
|----------|----------------------------------|---------------------------|-------------------------|----------------------------------|-----------------------------------------------------------|------------------------------|----------|
| (x) Seed | PTF: Win by Final Score          | GDP: Win by Golden Points | WDR: Win by Withdrawal  | PUN: Win by Punitive Declaration | DDB: Double Disqualification for unsportsmanlike behavior | DDQ: Double Disqualification |          |