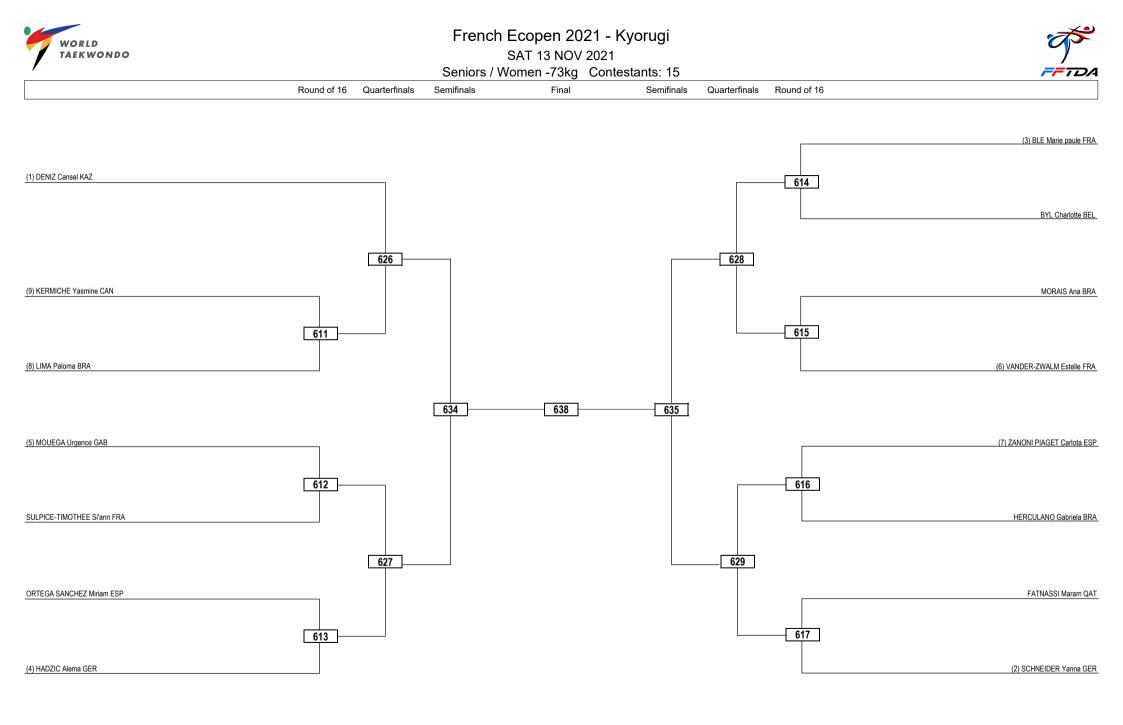

| LEGEND   | RSC: Win by Referee Stop Contest | PTG: Win by Point Gap     | SUP: Win by Superiority | DSQ: Win by Disqualification     | DQB: Win by Disqualification for unsportsmanlike behavior | DWR: Double Withdrawal       | R: Round |
|----------|----------------------------------|---------------------------|-------------------------|----------------------------------|-----------------------------------------------------------|------------------------------|----------|
| (x) Seed | PTF: Win by Final Score          | GDP: Win by Golden Points | WDR: Win by Withdrawal  | PUN: Win by Punitive Declaration | DDB: Double Disqualification for unsportsmanlike behavior | DDQ: Double Disqualification |          |
|          |                                  |                           |                         |                                  |                                                           |                              |          |