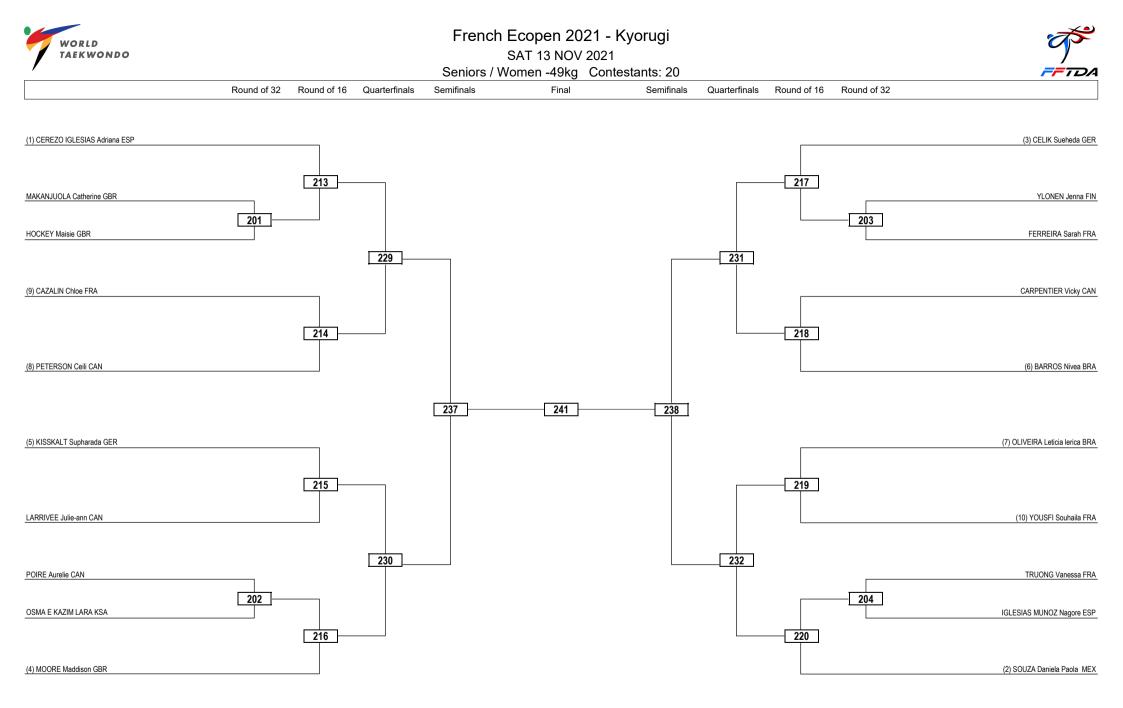

fication for unsportsmanlike behavior | DWR: Double Withdrawal       | R: Round |
|----------|----------------------------------|---------------------------|-------------------------|----------------------------------|-----------------------------------------------------------|------------------------------|----------|
| (x) Seed | PTF: Win by Final Score          | GDP: Win by Golden Points | WDR: Win by Withdrawal  | PUN: Win by Punitive Declaration | DDB: Double Disgualification for unsportsmanlike behavior | DDQ: Double Disqualification |          |
| 1. 7     |                                  |                           | ,                       |                                  | · · ·                                                     |                              |          |



|                            | ee Stop Contest PTG: Win by Point | Sap SUP: Win by Superio      | rity DSQ: Win by Disqualification | n DQB: Win by Disqualification for unsportsmanlike t       | behavior DWR: Double Withdrawal       | R: Round |
|----------------------------|-----------------------------------|------------------------------|-----------------------------------|------------------------------------------------------------|---------------------------------------|----------|
| (x) Seed PTF: Win by Final | Score GDP: Win by Golde           | n Points WDR: Win by Withdra | awal PUN: Win by Punitive Decla   | aration DDB: Double Disqualification for unsportsmanlike I | behavior DDQ: Double Disqualification |          |



| (x) Seed PTF: Win by Final Score GDP: Win by Golden Poi