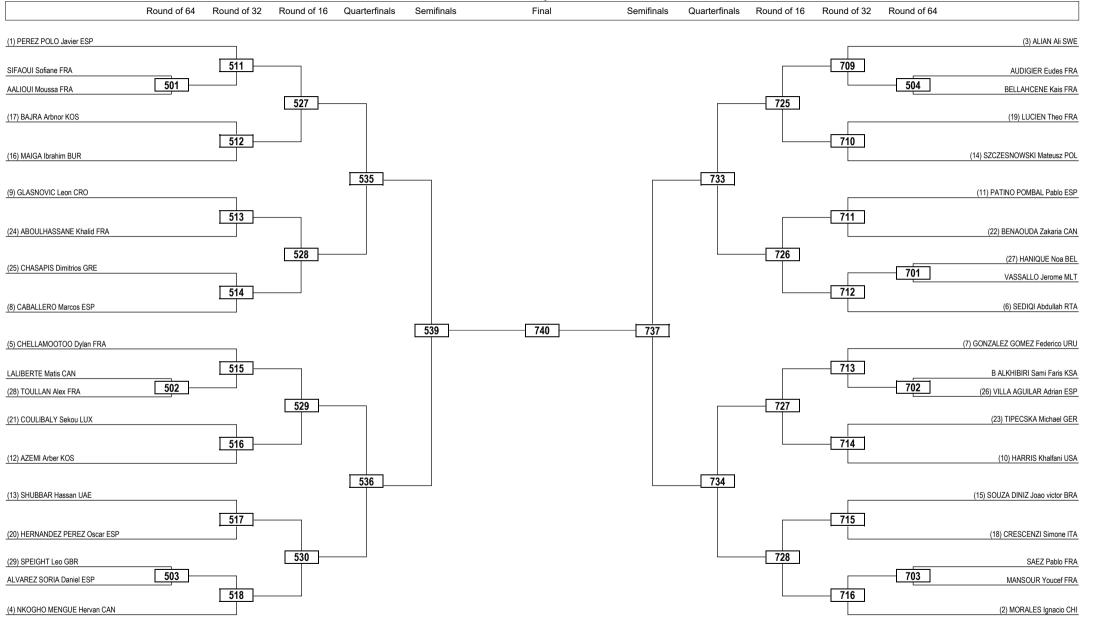

| LEGEND RSC: Win by Referee Stop Contest | PTG: Win by Point Gap     | SUP: Win by Superiority | DSQ: Win by Disqualification     | DQB: Win by Disqualification for unsportsmanlike behavior | DWR: Double Withdrawal       | R: Round |
|-----------------------------------------|---------------------------|-------------------------|----------------------------------|-----------------------------------------------------------|------------------------------|----------|
| (x) Seed PTF: Win by Final Score        | GDP: Win by Golden Points | WDR: Win by Withdrawal  | PUN: Win by Punitive Declaration | DDB: Double Disqualification for unsportsmanlike behavior | DDQ: Double Disqualification |          |



## French Ecopen 2021 - Kyorugi

SAT 13 NOV 2021

Seniors / Men -68kg Contestants: 39





| LEGEND   | RSC: Win by Referee Stop Contest | PTG: Win by Point Gap     | SUP: Win by Superiority | DSQ: Win by Disqualification     | DQB: Win by Disqualification for unsportsmanlike behavior | DWR: Double Withdrawal       | R: Round |
|----------|----------------------------------|---------------------------|-------------------------|----------------------------------|-----------------------------------------------------------|------------------------------|----------|
| (x) Seed | PTF: Win by Final Score          | GDP: Win by Golden Points | WDR: Win by Withdrawal  | PUN: Win by Punitive Declaration | DDB: Double Disqualification for unsportsmanlike behavior | DDQ: Double Disqualification |          |



| LEGEND   | RSC: Win by Referee Stop Contest | PTG: Win by Point Gap     | SU