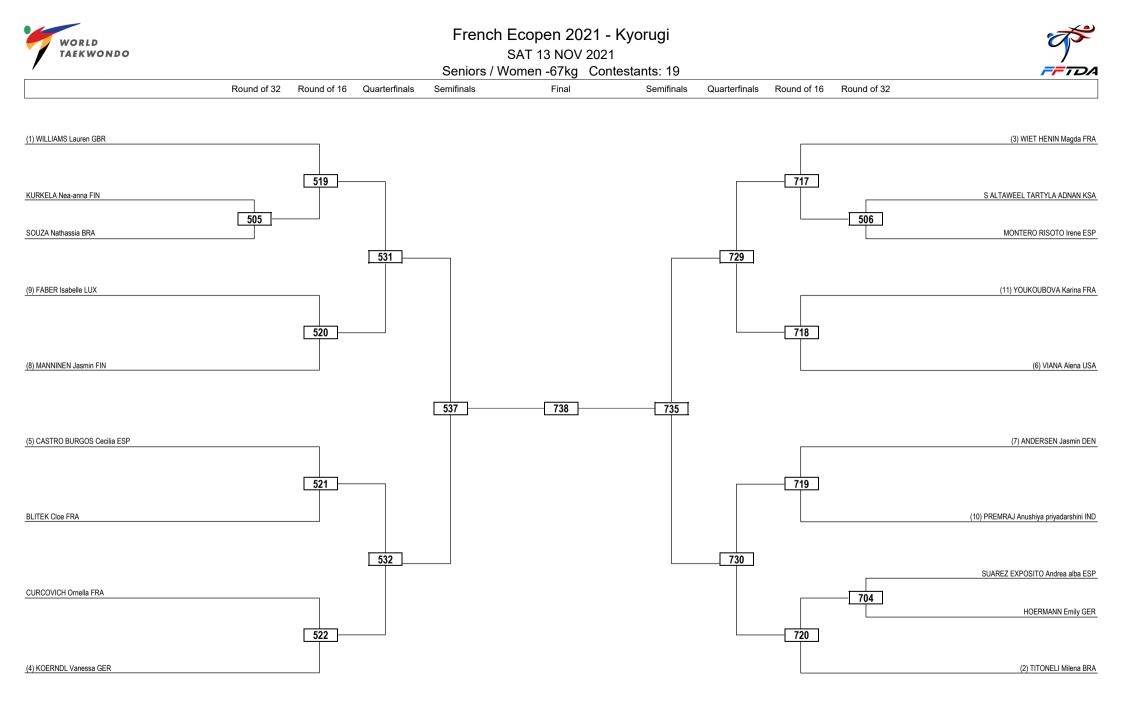

| LEGEND   | RSC: Win by Referee Stop Contest | PTG: Win by Point Gap     | SUP: Win by Superiority | DSQ: Win by Disqualification     | DQB: Win by Disqualification for unsportsmanlike behavior | DWR: Double Withdrawal       | R: Round |
|----------|----------------------------------|---------------------------|-------------------------|----------------------------------|-----------------------------------------------------------|------------------------------|----------|
| (x) Seed | PTF: Win by Final Score          | GDP: Win by Golden Points | WDR: Win by Withdrawal  | PUN: Win by Punitive Declaration | DDB: Double Disqualification for unsportsmanlike behavior | DDQ: Double Disqualification |          |
|          |                                  |                           |                         |                                  |                                                           |                              |          |