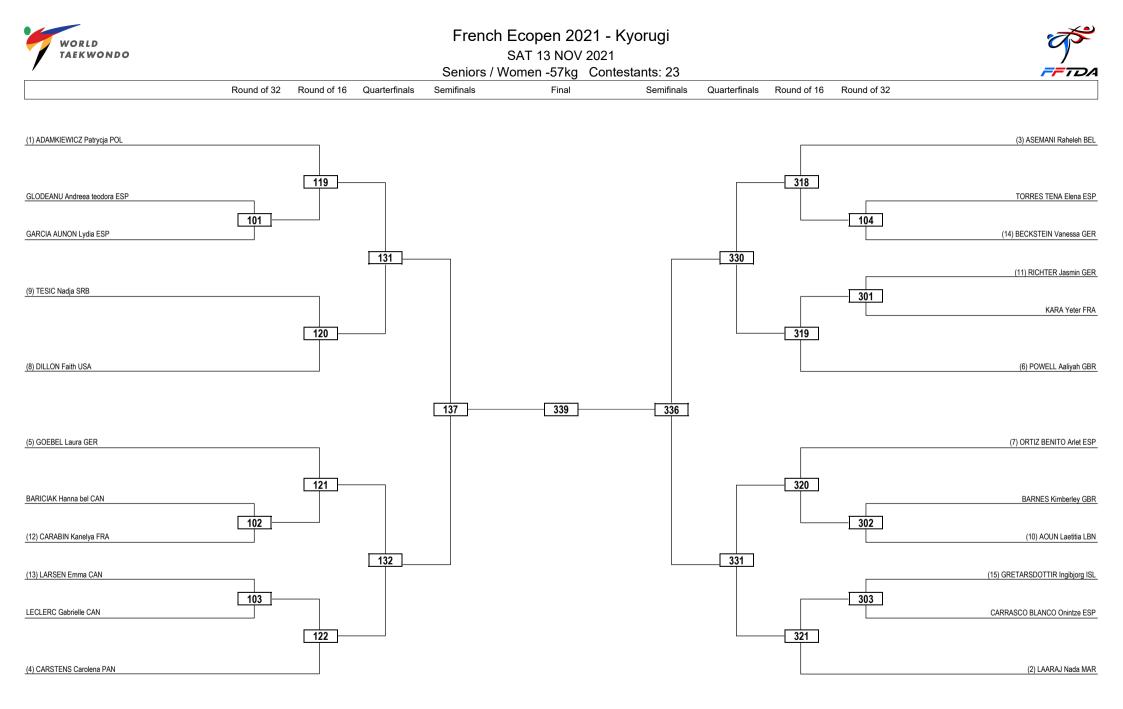

---------------------------------------------------------------------------------------------------------------------|----------|----------------------------------|---------------------------|-------------------------|----------------------------------|-----------------------------------------------------------|------------------------------|----------|
|                                                                                                                                                                                                           | (x) Seed | PTF: Win by Final Score          | GDP: Win by Golden Points | WDR: Win by Withdrawal  | PUN: Win by Punitive Declaration | DDB: Double Disqualification for unsportsmanlike behavior | DDQ: Double Disqualification |          |



| LEGEND RSC: Win by Referee Stop Con | test PTG: Win by Point Gap | SUP: Win by Superiority | DSQ: Win by Disqualification     | DQB: Win by Disqualification for unsportsmanlike behavior | DWR: Double Withdrawal       | R: Round |
|-------------------------------------|----------------------------|-------------------------|----------------------------------|-----------------------------------------------------------|------------------------------|----------|
| (x) Seed PTF: Win by Final Score    | GDP: Win by Golden Points  | WDR: Win by Withdrawal  | PUN: Win by Punitive Declaration | DDB: Double Disqualification for unsportsmanlike behavior | DDQ: Double Disqualification |          |
|                                     |                            |                         |