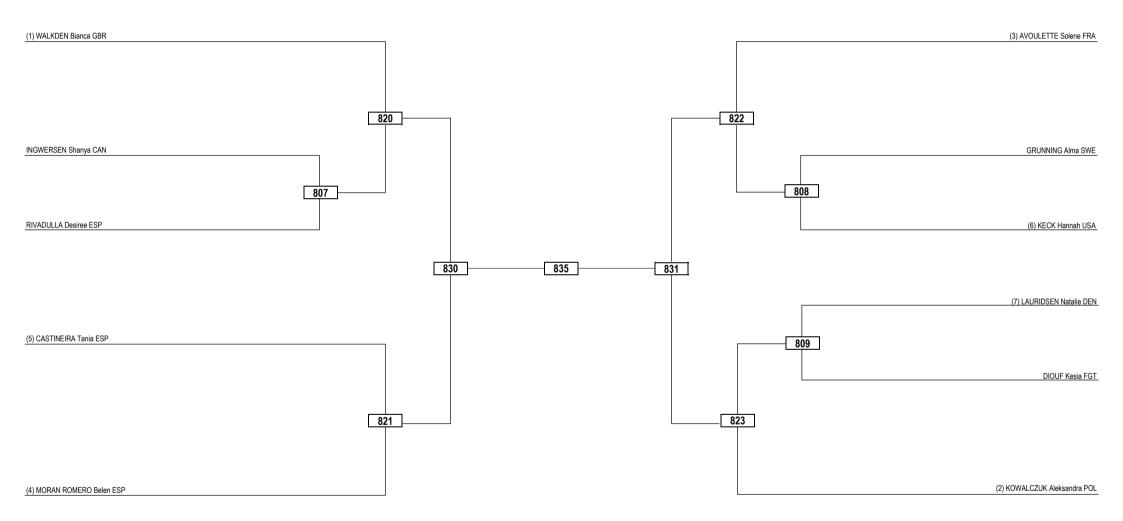

|                                                                                 |   | WORLD<br>TAEKWONDO |             |               | French      | n Ecopen 2021 - K<br>SAT 13 NOV 2021 | (yorugi    |               |             | JS-   |
|---------------------------------------------------------------------------------|---|--------------------|-------------|---------------|-------------|--------------------------------------|------------|---------------|-------------|-------|
| Round of 16 Quarterfinals Semifinals Final Semifinals Quarterfinals Round of 16 | / |                    |             |               | Seniors / \ | Women +73kg Conte                    | stants: 11 |               |             | FFTDA |
|                                                                                 |   |                    | Round of 16 | Quarterfinals | Semifinals  | Final                                | Semifinals | Quarterfinals | Round of 16 |       |