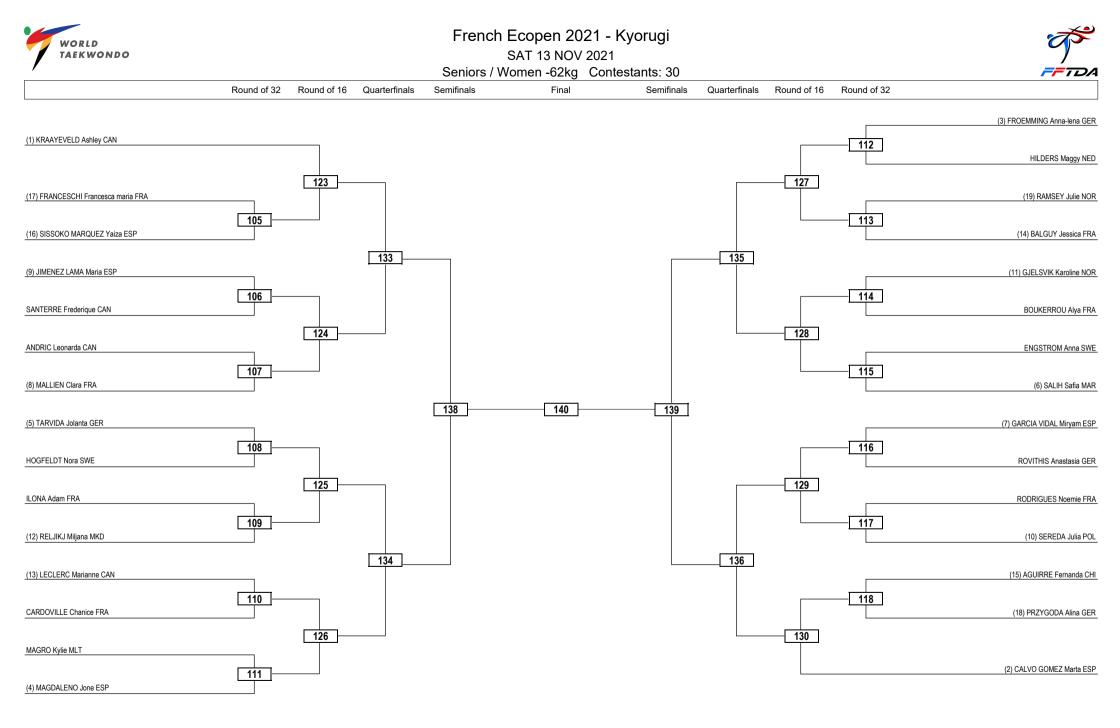

| LEGEND   | RSC: Win by Referee Stop Contest | PTG: Win by Point Gap     | SUP: Win by Superiority | DSQ: Win by Disqualification     | DQB: Win by Disqualification for unsportsmanlike behavior | DWR: Double Withdrawal       | R: Round |
|----------|----------------------------------|---------------------------|-------------------------|----------------------------------|-----------------------------------------------------------|------------------------------|----------|
| (x) Seed | PTF: Win by Final Score          | GDP: Win by Golden Points | WDR: Win by Withdrawal  | PUN: Win by Punitive Declaration | DDB: Double Disqualification for unsportsmanlike behavior | DDQ: Double Disqualification |          |
|          |                                  |                           |                         |                                  |                                                           |                              |          |