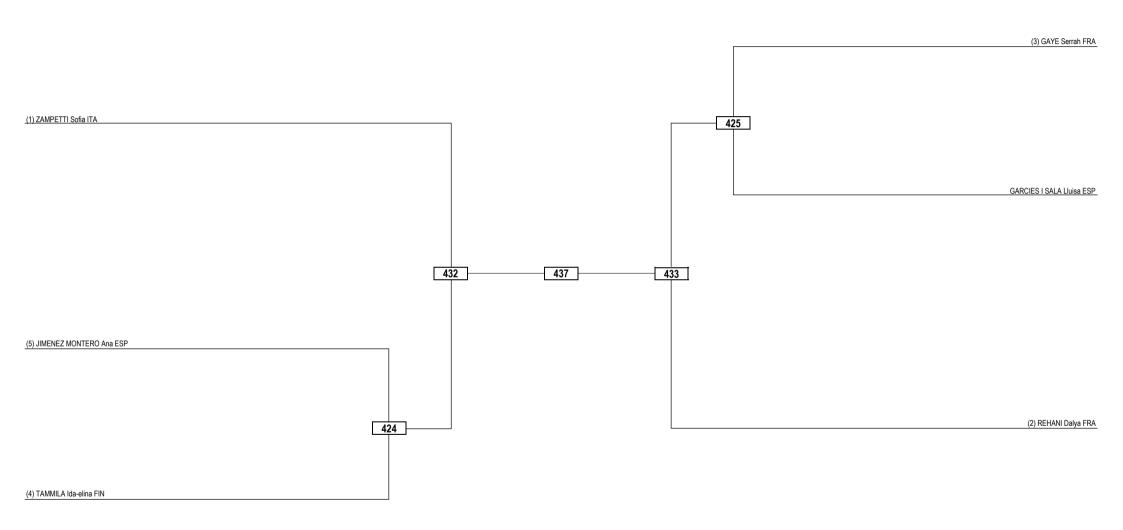

| (x) Seed PTF: Win by Final Score GDP: Win by Golden Points WDR: Win by Withdrawal PUN: Win by Punitive Declaration DDB: Double Disqualification for unsportsmanlike behavior DDQ: Double Disqualification | LEGEND   | RSC: Win by Referee Stop Contest | PTG: Win by Point Gap     | SUP: Win by Superiority | DSQ: Win by Disqualification     | DQB: Win by Disqualification for unsportsmanlike behavior | DWR: Double Withdrawal       | R: Round |
|-----------------------------------------------------------------------------------------------------------------------------------------------------------------------------------------------------------|----------|----------------------------------|---------------------------|-------------------------|----------------------------------|-----------------------------------------------------------|------------------------------|----------|
|                                                                                                                                                                                                           | (x) Seed | PTF: Win by Final Score          | GDP: Win by Golden Points | WDR: Win by Withdrawal  | PUN: Win by Punitive Declaration | DDB: Double Disqualification for unsportsmanlike behavior | DDQ: Double Disqualification |          |