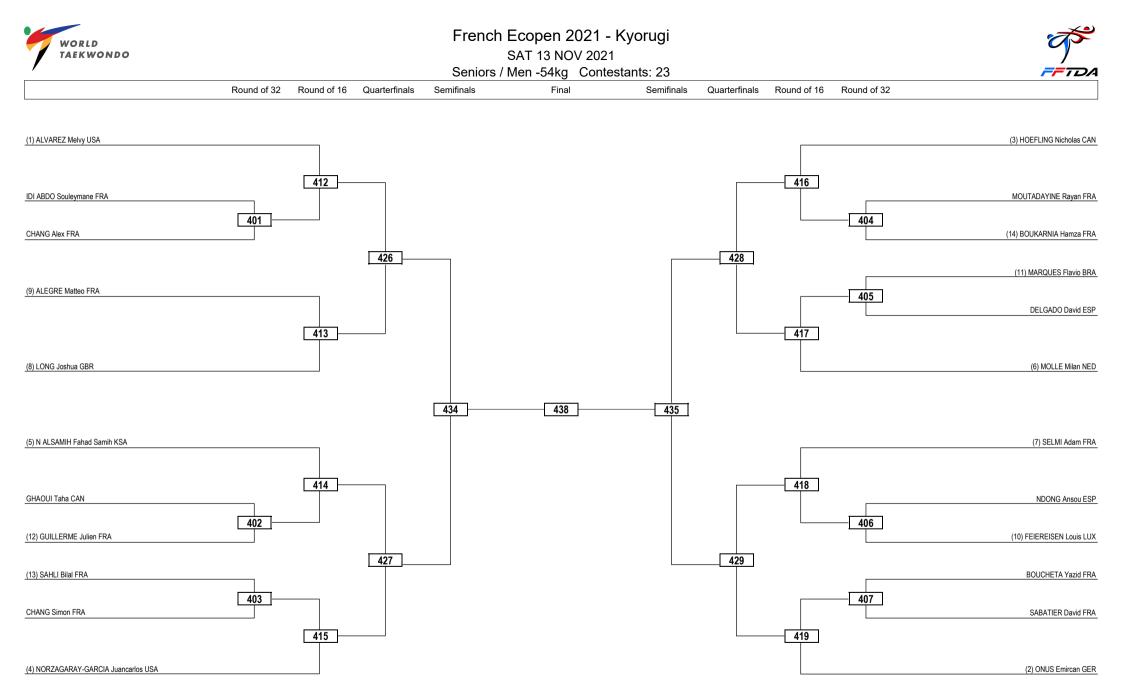

| LEGEND   | RSC: Win by Referee Stop Contest | PTG: Win by Point Gap     | SUP: Win by Superiority | DSQ: Win by Disqualification     | DQB: Win by Disqualification for unsportsmanlike behavior | DWR: Double Withdrawal       | R: Round |
|----------|----------------------------------|---------------------------|-------------------------|----------------------------------|-----------------------------------------------------------|------------------------------|----------|
| (x) Seed | PTF: Win by Final Score          | GDP: Win by Golden Points | WDR: Win by Withdrawal  | PUN: Win by Punitive Declaration | DDB: Double Disqualification for unsportsmanlike behavior | DDQ: Double Disqualification |          |
|          |                                  |                           |