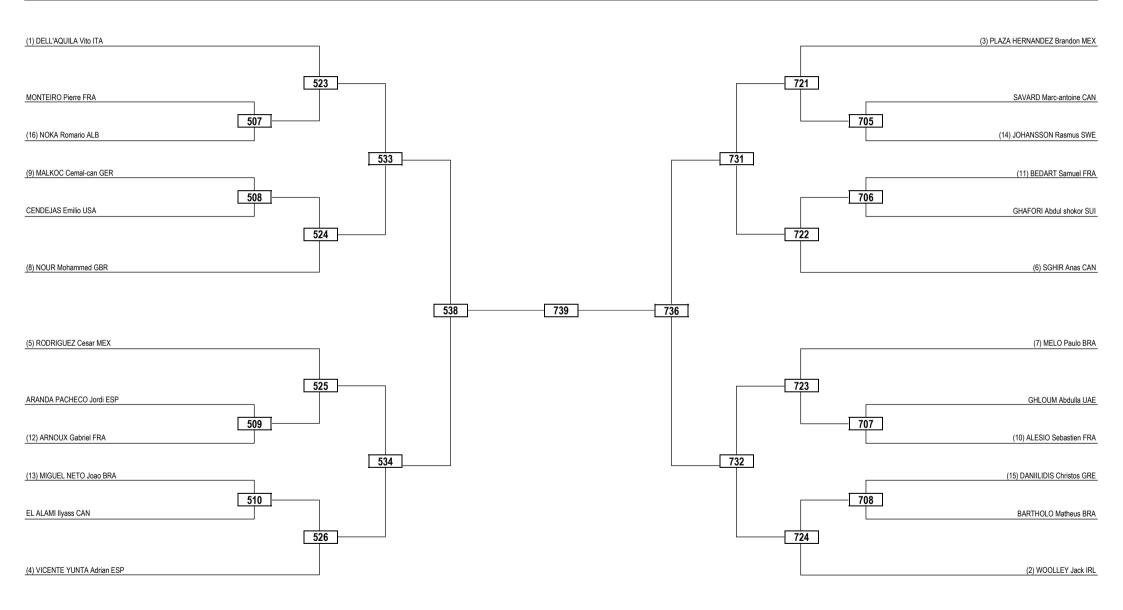

---------------------|-----------------------------------------------------------|------------------------------|----------|
| (x) Seed | PTF: Win by Final Score          | GDP: Win by Golden Points | WDR: Win by Withdrawal  | PUN: Win by Punitive Declaration | DDB: Double Disqualification for unsportsmanlike behavior | DDQ: Double Disqualification |          |
|          |                                  |                           |                         |                                  |                                                           |                              |          |



## French Ecopen 2021 - Kyorugi

SAT 13 NOV 2021

Seniors / Men -58kg Contestants: 24



Round of 32 Round of 16 Quarterfinals Semifinals Final Semifinals Quarterfinals Round of 16 Round of 32



| LEGEND   | RSC: Win by Referee Stop Contest | PTG: Win by Point Gap     | SUP: Win by Superiority | DSQ: Win by Disgualification     | DQB: Win by Disgualification for unsportsmanlike behavior | DWR: Double Withdrawal       | R: Round |
|----------|----------------------------------|---------------------------|-------------------------|----------------------------------|-----------------------------------------------------------|------------------------------|----------|
| (x) Seed | PTF: Win by Final Score          | GDP: Win by Golden Points | WDR: Win by Withdrawal  | PUN: Win by Punitive Declaration | DDB: Double Disqualification for unsportsmanlike behavior | DDQ: Double Disqualification |          |



| LEGEND RSC: Win by Referee Stop Contest | PTG: Win by Point Gap     | SUP: W