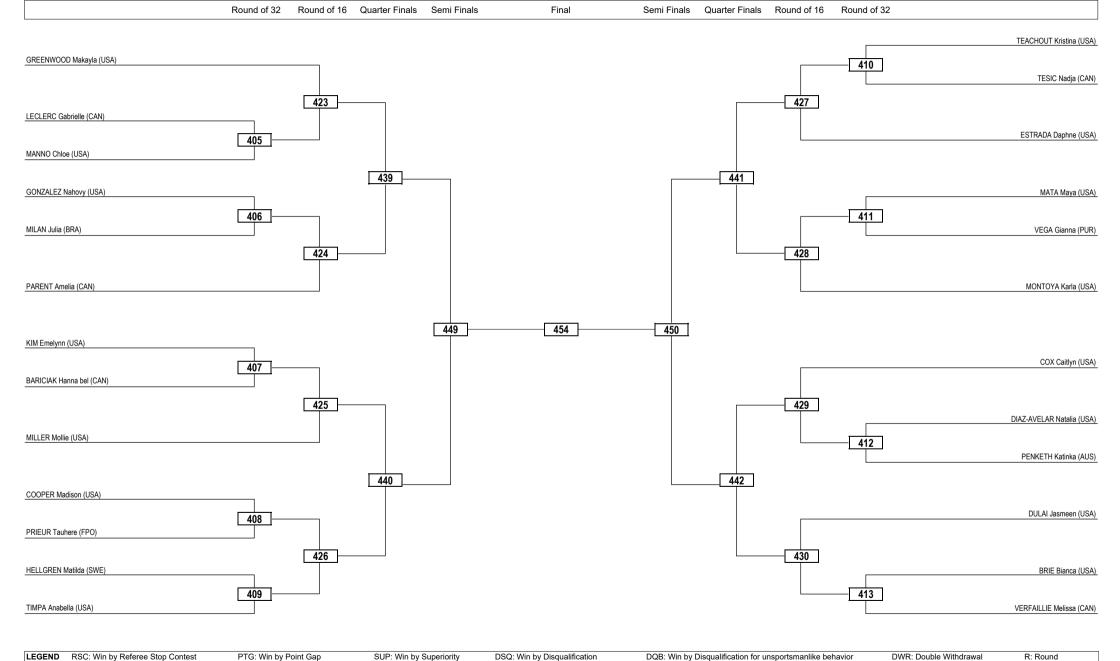

|        |
| (A) Geed 1 11 . Will by Thial George GBT . Will by Golden Gills WBN. Will by William 1 GN. Will by Thial George GBT . Will by Golden GBT . Will by GBT . Wil |        |



#### 29 FEB 2020







DSQ: Win by Disqualification

PUN: Win by Punitive Declaration

SUP: Win by Superiority

WDR: Win by Withdrawal

DQB: Win by Disqualification for unsportsmanlike behavior

DDB: Double Disqualification for unsportsmanlike behavior

(x) Seed

RSC: Win by Referee Stop Contest

PTG: Win by Point Gap

GDP: Win by Golden Points

R: Round

DWR: Double Withdrawal



#### 29 FEB 2020



Juniors / Women -52kg / Contestants: 29





#### 29 FEB 2020







PUN: Win by Punitive Declaration

DDB: Double Disqualification for unsportsmanlike behavior

GDP: Win by Golden Points

WDR: Win by Withdrawal

(x) Seed



#### 29 FEB 2020



Juniors / Women -59kg / Contestants: 20



| LEGEND   | RSC: Win by Referee Stop Contest | PTG: Win by Point Gap     | SUP: Win by Superiority | DSQ: Win by Disqualification     | DQB: Win by Disqualification for unsportsmanlike behavior | DWR: Double Withdrawal       | R: Round |
|----------|----------------------------------|---------------------------|-------------------------|----------------------------------|-----------------------------------------------------------|------------------------------|----------|
| (x) Seed | PTF: Win by Final Score          | GDP: Win by Golden Points | WDR: Win by Withdrawal  |