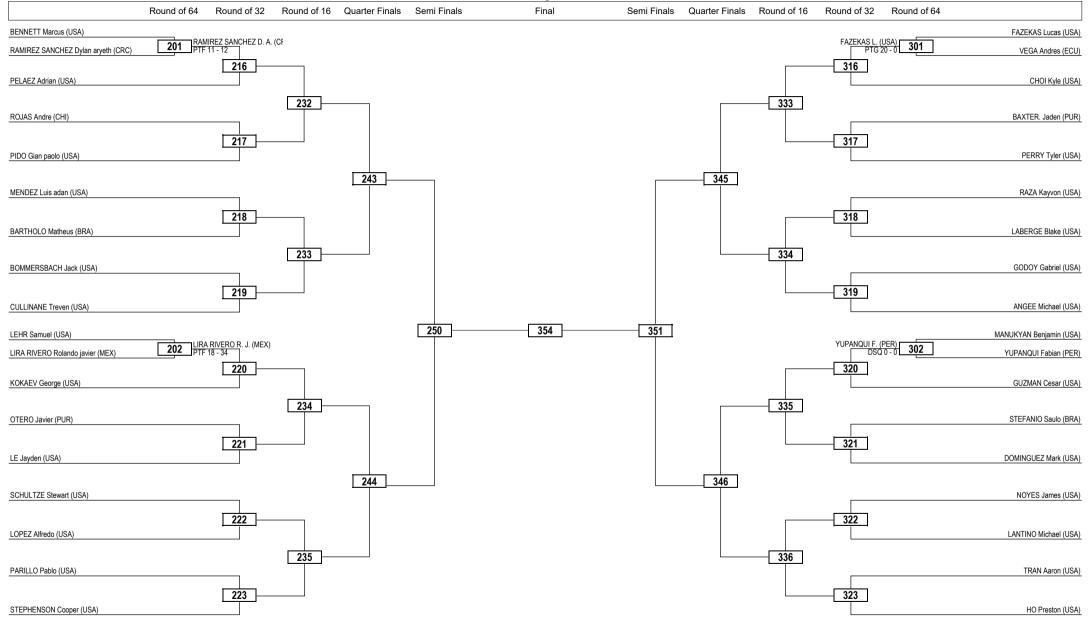

UP: Win by Superiority

WDR: Win by Withdrawal

(x) Seed

RSC: Win by Referee Stop Contest

PTG: Win by Point Gap

GDP: Win by Golden Points

R: Round

DWR: Double Withdrawal

DDQ: Double Disqualification

DQB: Win by Disqualification for unsportsmanlike behavior

DDB: Double Disqualification for unsportsmanlike behavior



#### 29 FEB 2020







DSQ: Win by Disqualification

PUN: Win by Punitive Declaration

SUP: Win by Superiority

WDR: Win by Withdrawal

(x) Seed

RSC: Win by Referee Stop Contest

PTG: Win by Point Gap

GDP: Win by Golden Points

R: Round

DWR: Double Withdrawal

DDQ: Double Disqualification

DQB: Win by Disqualification for unsportsmanlike behavior

DDB: Double Disqualification for unsportsmanlike behavior



#### 29 FEB 2020



Juniors / Men -55kg / Contestants: 36





#### 29 FEB 2020







DSQ: Win by Disqualification

PUN: Win by Punitive Declaration

SUP: Win by Superiority

WDR: Win by Withdrawal

DQB: Win by Disqualification for unsportsmanlike behavior

DDB: Double Disqualification for unsportsmanlike behavior

(x) Seed

RSC: Win by Referee Stop Contest

PTG: Win by Point Gap

GDP: Win by Golden Points

R: Round

DWR: Double Withdrawal





Juniors / Men -63kg / Contestants: 36



PUN: Win by Punitive Declaration

DQB: Win by Disqualification for unsportsmanlike behavior

DDB: Double Disqualification for unsportsmanlike behavior

SUP: Win by Superiority

WDR: Win by Withdrawal

GDP: Win by Golden Points

(x) Seed



#### 29 FEB 2020







DSQ: Win by Disqualification

PUN: Win by Punitive Declaration

SUP: Win by Superiority

WDR: Win by Wit