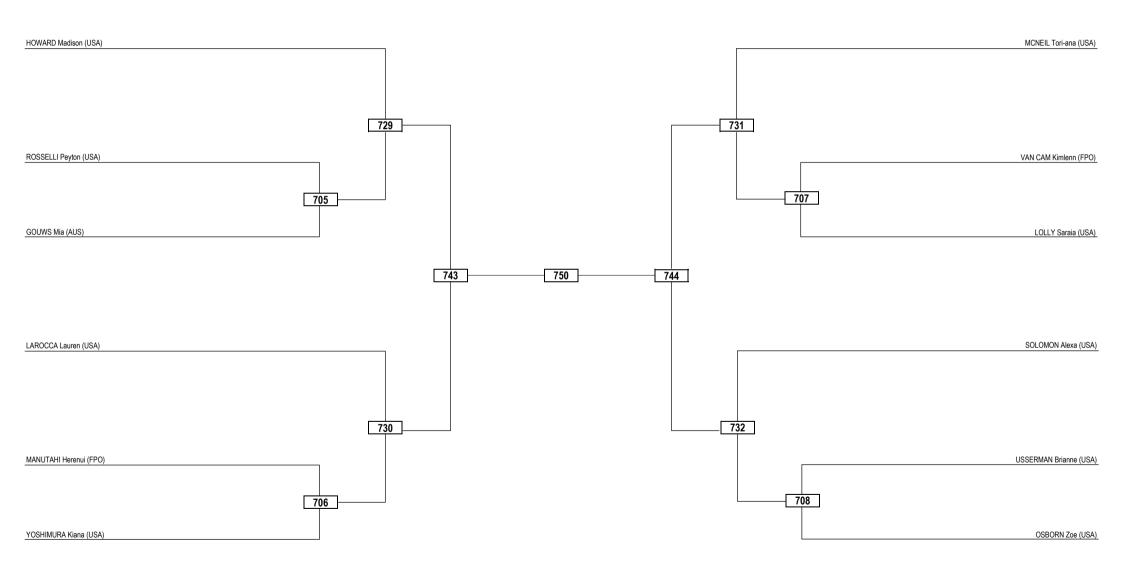

#### 29 FEB 2020

Juniors / Men -55kg / Contestants: 36

#### 29 FEB 2020

DSQ: Win by Disqualification

PUN: Win by Punitive Declaration

SUP: Win by Superiority

WDR: Win by Withdrawal

DQB: Win by Disqualification for unsportsmanlike behavior

DDB: Double Disqualification for unsportsmanlike behavior

(x) Seed

RSC: Win by Referee Stop Contest

PTG: Win by Point Gap

GDP: Win by Golden Points

R: Round

DWR: Double Withdrawal

Juniors / Men -63kg / Contestants: 36

PUN: Win by Punitive Declaration