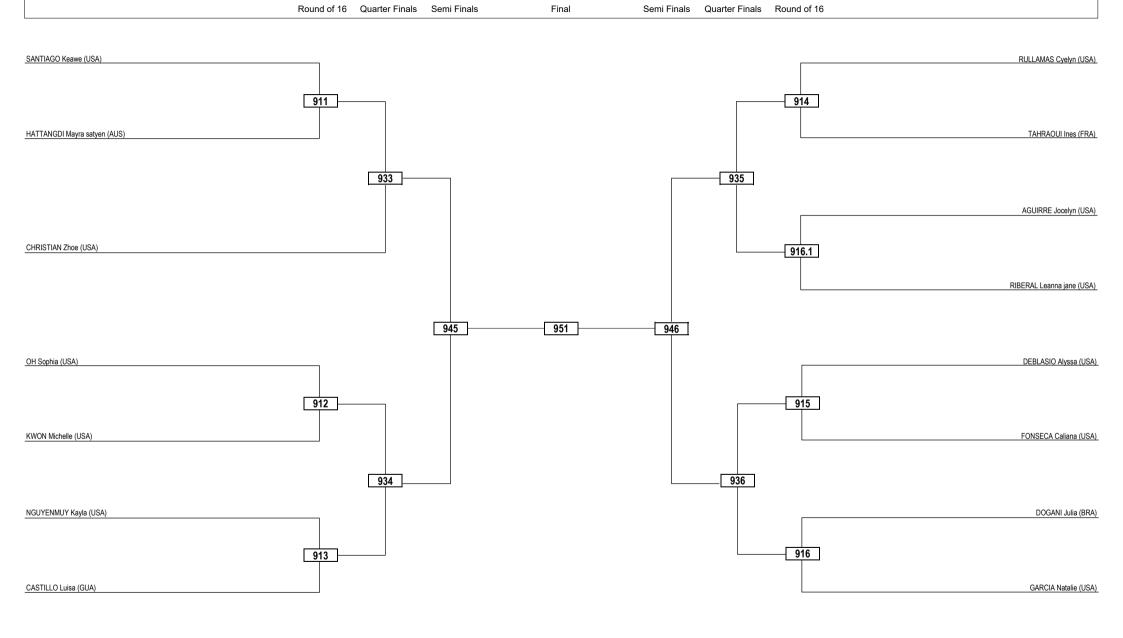

--------------------------------|------------------------------|----------|
|          |                                  | , ,                       | , , ,                   |                                  | ·                                                         |                              |          |
| (x) Seed | PTF: Win by Final Score          | GDP: Win by Golden Points | WDR: Win by Withdrawal  | PUN: Win by Punitive Declaration | DDB: Double Disqualification for unsportsmanlike behavior | DDQ: Double Disqualification |          |
| ,        | ,                                |                           |                         |                                  |                                                           |                              |          |









| LEGEND   | RSC: Win by Referee Stop Contest | PTG: Win by Point Gap     | SUP: Win by Superiority | DSQ: Win by Disqualification     | DQB: Win by Disqualification for unsportsmanlike behavior | DWR: Double Withdrawal       | R: Round |
|----------|----------------------------------|---------------------------|-------------------------|----------------------------------|-----------------------------------------------------------|------------------------------|----------|
| (x) Seed | PTF: Win by Final Score          | GDP: Win by Golden Points | WDR: Win by Withdrawal  | PUN: Win by Punitive Declaration | DDB: Double Disqualification for unsportsmanlike behavior | DDQ: Double Disqualification |          |









| LEGEND RSC: Win by Referee Stop Contest PTG: Win by Point Gap SUP: Win