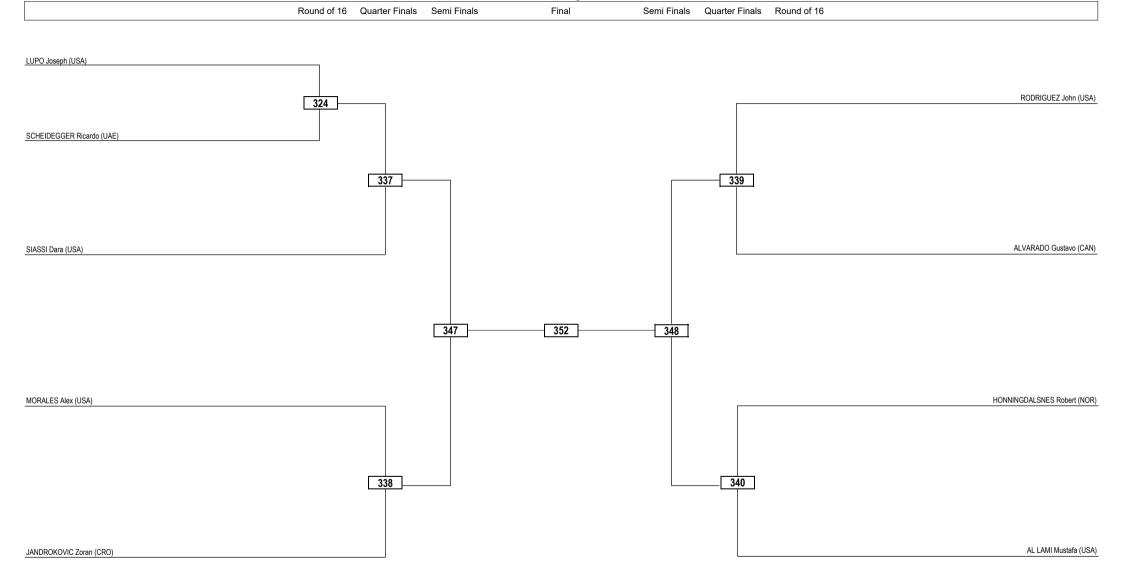

(x) Seed

RSC: Win by Referee Stop Contest

PTG: Win by Point Gap

GDP: Win by Golden Points

R: Round

DWR: Double Withdrawal

Juniors / Men -63kg / Contestants: 36

PUN: Win by Punitive Declaration