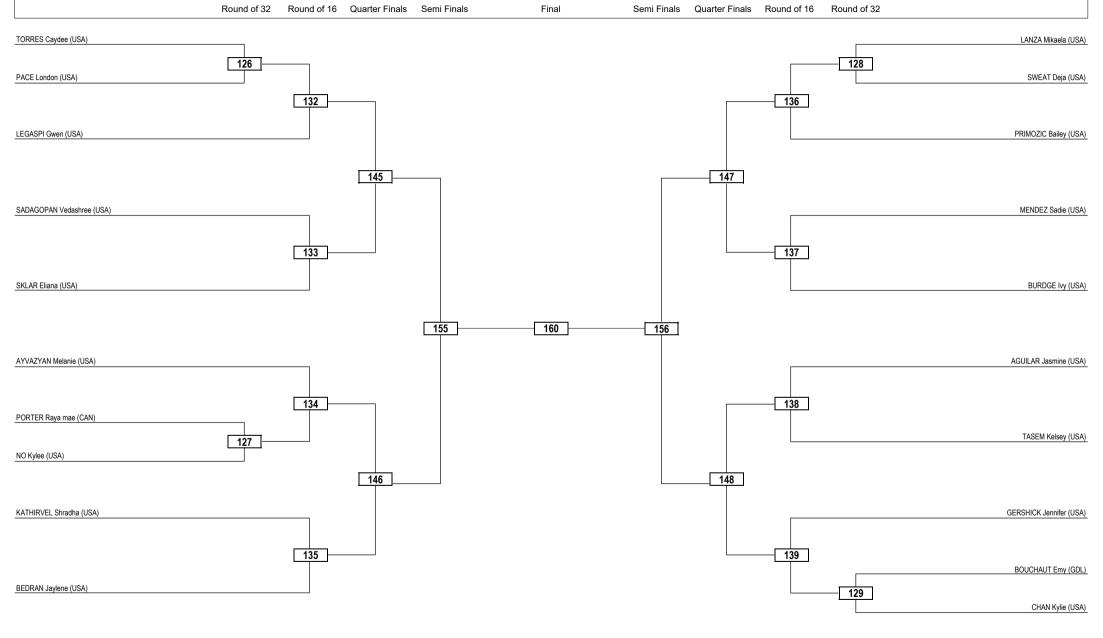

#### 29 FEB 2020

Juniors / Women +68kg / Contestants: 12

Round of 16 Quarter Finals Semi Finals Final Semi Finals Quarter Finals Round of 16

| LEGEND RSC: Win by Referee Stop Contest PTG: Win by Point Gap SUP: Win by Superiority DSQ: Win by Disqualification DQB: Win by Disqualification for unsportsmanlike behavior DWR: Double Withdrawal R:                                                                                                                                                                                                                                                                                                                                                                                                                                                                                                                                                                                                                                                                                                                                                                                                                                                                                                                                                                                                                                                                                                                                                                                                                                                                                                                                                                                                                                                                                                                                                                                                                                                                                                                                                                                                                                                                                                                         | Round  |
|--------------------------------------------------------------------------------------------------------------------------------------------------------------------------------------------------------------------------------------------------------------------------------------------------------------------------------------------------------------------------------------------------------------------------------------------------------------------------------------------------------------------------------------------------------------------------------------------------------------------------------------------------------------------------------------------------------------------------------------------------------------------------------------------------------------------------------------------------------------------------------------------------------------------------------------------------------------------------------------------------------------------------------------------------------------------------------------------------------------------------------------------------------------------------------------------------------------------------------------------------------------------------------------------------------------------------------------------------------------------------------------------------------------------------------------------------------------------------------------------------------------------------------------------------------------------------------------------------------------------------------------------------------------------------------------------------------------------------------------------------------------------------------------------------------------------------------------------------------------------------------------------------------------------------------------------------------------------------------------------------------------------------------------------------------------------------------------------------------------------------------|--------|
| 202. Thirdy deposition of the position of the  | touria |
| (x) Seed PTF: Win by Final Score GDP: Win by Golden Points WDR: Win by Withdrawal PUN: Win by Punitive Declaration DDB: Double Disqualification for unsportsmanlike behavior DDQ: Double Disqualification                                                                                                                                                                                                                                                                                                                                                                                                                                                                                                                                                                                                                                                                                                                                                                                                                                                                                                                                                                                                                                                                                                                                                                                                                                                                                                                                                                                                                                                                                                                                                                                                                                                                                                                                                                                                                                                                                                                      |        |
| (A) Geed 1 11 . Will by Thial George GBT . Will by Golden Gills WBN. Will by William 1 GN. Will by Thial George GBT . Will by Golden GBT . Will by GBT . Wil |        |