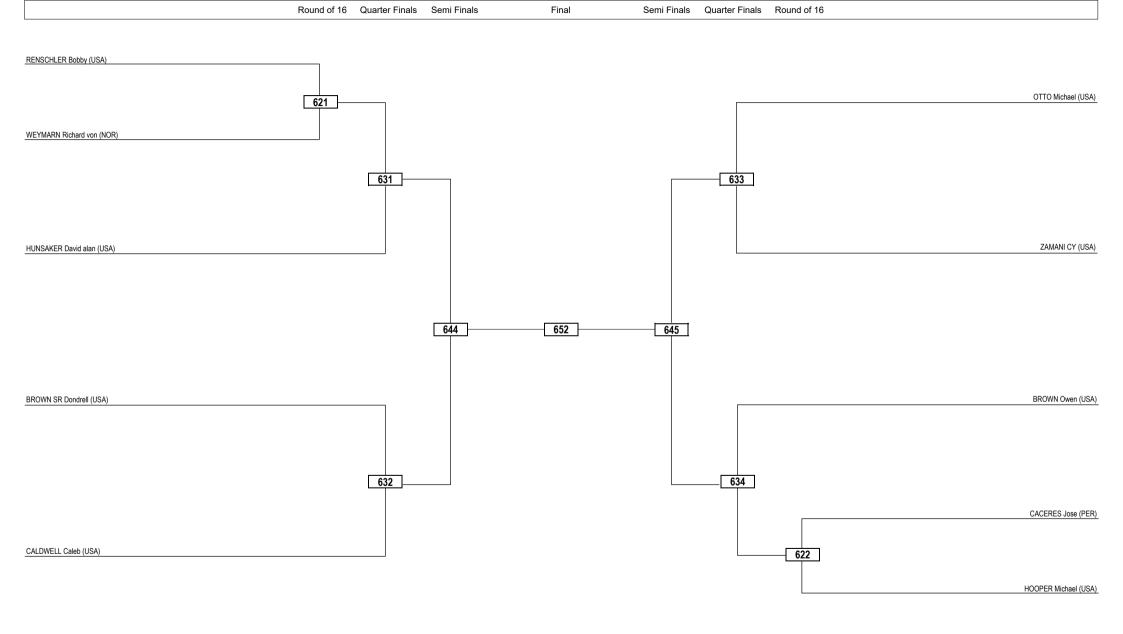

(x) Seed

RSC: Win by Referee Stop Contest

PTG: Win by Point Gap

GDP: Win by Golden Points

R: Round

DWR: Double Withdrawal

Juniors / Men -63kg / Contestants: 36

PUN: Win by Punitive Declaration