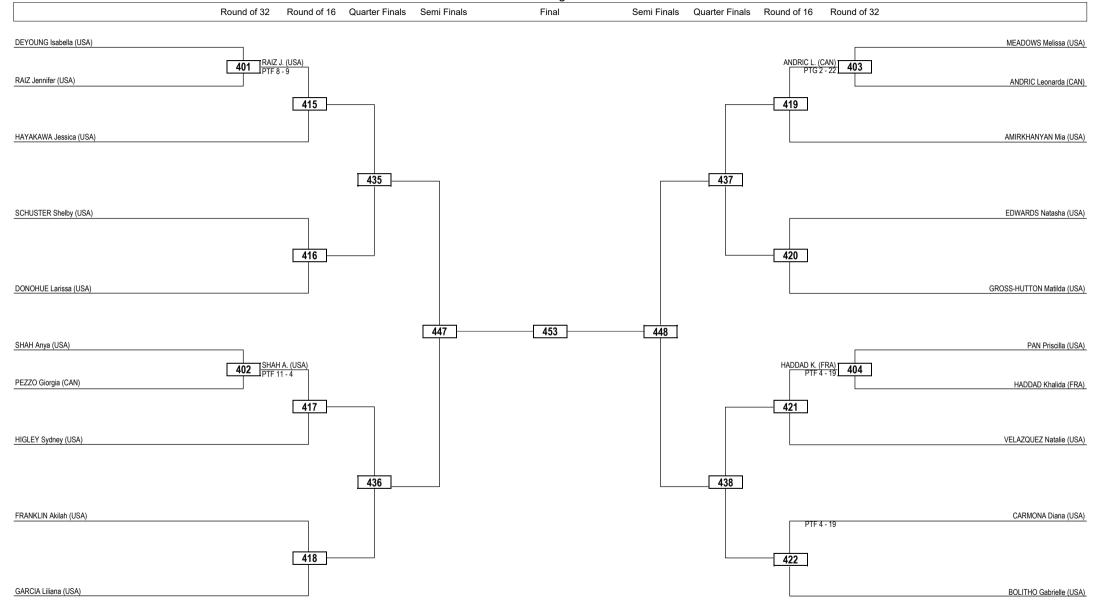

#### 29 FEB 2020

Juniors / Women -59kg / Contestants: 20

| LEGEND   | RSC: Win by Referee Stop Contest | PTG: Win by Point Gap     | SUP: Win by Superiority | DSQ: Win by Disqualification     | DQB: Win by Disqualification for unsportsmanlike behavior | DWR: Double Withdrawal       | R: Round |
|----------|----------------------------------|---------------------------|-------------------------|----------------------------------|-----------------------------------------------------------|------------------------------|----------|
| (x) Seed | PTF: Win by Final Score          | GDP: Win by Golden Points | WDR: Win by Withdrawal  | PUN: Win by Punitive Declaration | DDB: Double Disqualification for unsportsmanlike behavior | DDQ: Double Disqualification |          |