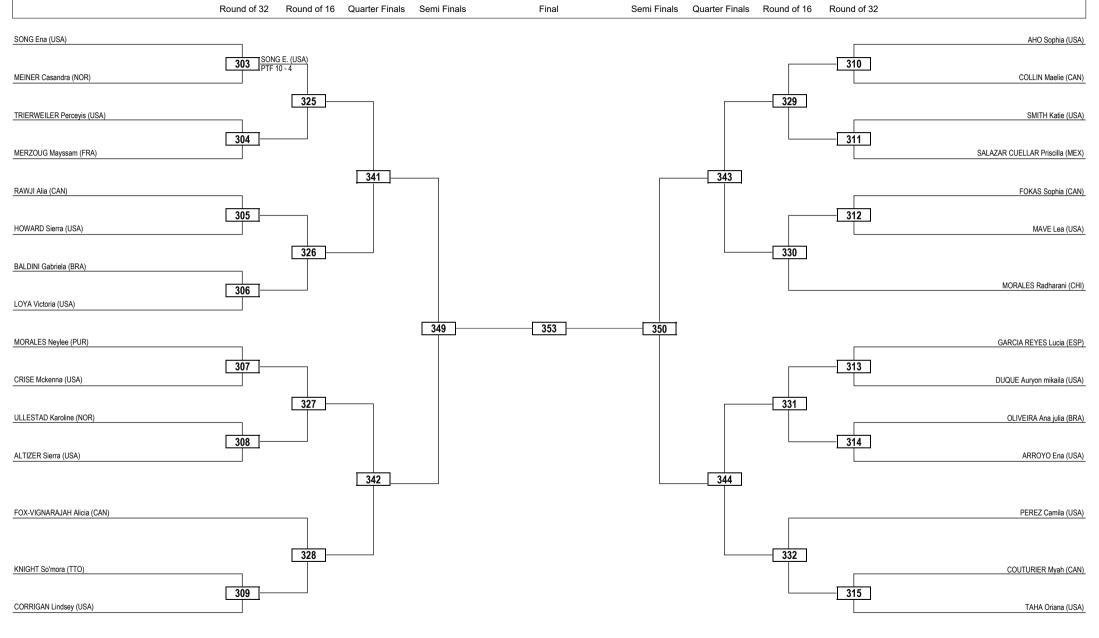

|        |
| (A) Geed 1 11 . Will by Thial George GBT . Will by Golden Gills WBN. Will by William 1 GN. Will by Thial George GBT . Will by Golden GBT . Will by GBT . Wil |        |



#### 29 FEB 2020







DSQ: Win by Disqualification

PUN: Win by Punitive Declaration

SUP: Win by Superiority

WDR: Win by Withdrawal

DQB: Win by Disqualification for unsportsmanlike behavior

DDB: Double Disqualification for unsportsmanlike behavior

(x) Seed

RSC: Win by Referee Stop Contest

PTG: Win by Point Gap

GDP: Win by Golden Points

R: Round

DWR: Double Withdrawal



#### 29 FEB 2020



Juniors / Women -52kg / Contestants: 29





#### 29 FEB 2020







PUN: Win by Punitive Declaration

DDB: Double Disqualification for unsportsmanlike behavior

GDP: Win by Golden Points

WDR: Win by Withdrawal

(x) Seed



#### 29 FEB 2020



Juniors / Women -59kg / Contestants: 20



| LEGEND   | RSC: Win by Referee Stop Contest | PTG: Win by Point Gap     | SUP: Win by Superiority | DSQ: Win by Disqualificatio