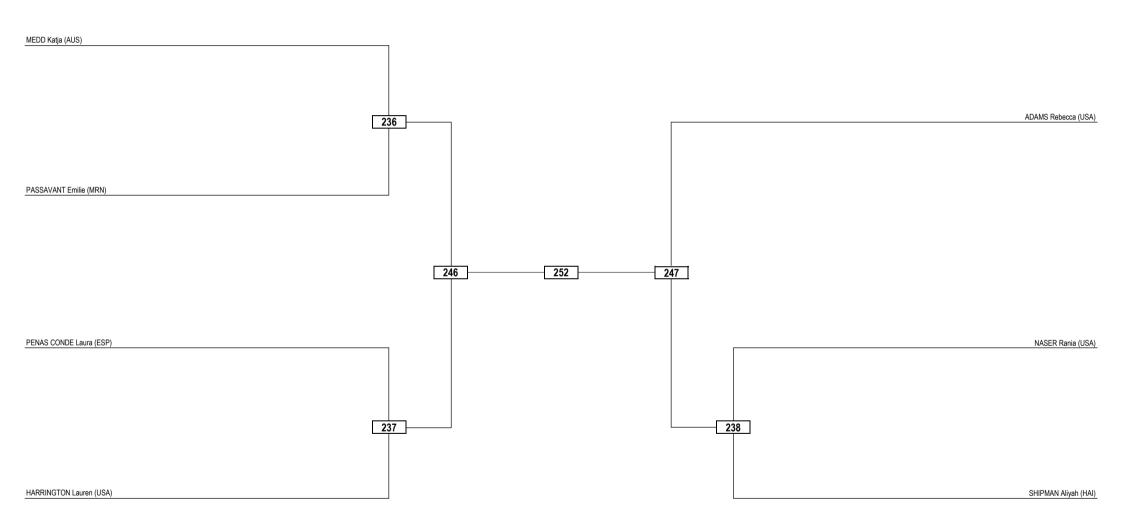

#### 29 FEB 2020

Juniors / Women -52kg / Contestants: 29

#### 29 FEB 2020

PUN: Win by Punitive Declaration

DDB: Double Disqualification for unsportsmanlike behavior

GDP: Win by Golden Points

WDR: Win by Withdrawal

(x) Seed