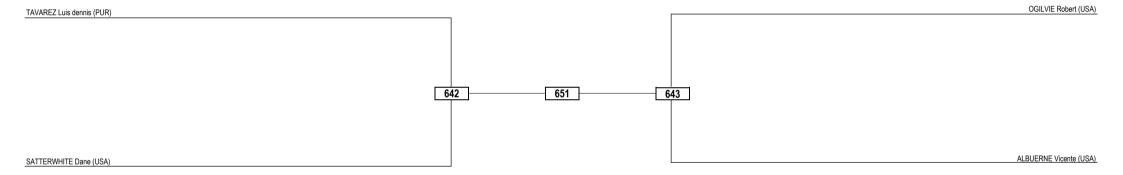

#### 29 FEB 2020

Ultra 46+ / Men -80kg / Contestants: 4

Semi Finals Final Semi Finals

LEGEND RSC: Win by Referee Stop Contest PTG: Win by Point Gap SUP: Win by Superiority DSQ: Win by Disqualification DQB: Win by Disqualification for unsportsmanlike behavior DDQ: Double Disqualification DDQ: Double Disqualification DDQ: Double Disqualification DDQ: Double Disqualification DDQ: DDQ: Double Disqualification