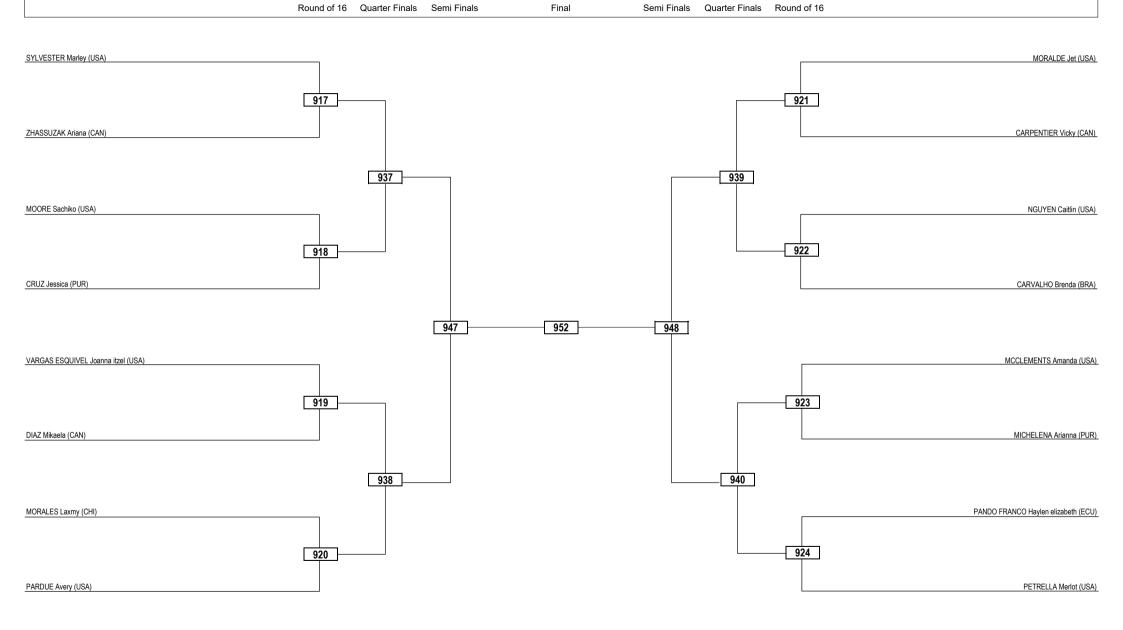

|                              |          |









| LEGEND   | RSC: Win by Referee Stop Contest | PTG: Win by Point Gap     | SUP: Win by Superiority | DSQ: Win by Disqualification     | DQB: Win by Disqualification for unsportsmanlike behavior | DWR: Double Withdrawal       | R: Round |
|----------|----------------------------------|---------------------------|-------------------------|----------------------------------|-----------------------------------------------------------|------------------------------|----------|
| (x) Seed | PTF: Win by Final Score          | GDP: Win by Golden Points | WDR: Win by Withdrawal  | PUN: Win by Punitive Declaration | DDB: Double Disqualification for unsportsmanlike behavior | DDQ: Double Disqualification |          |









| LEGEND RSC: Win by Referee Stop Contest PTG: Win by Point Gap SUP: Win by Superiority DSQ: Win by Disqualification DQB: Win by Disqualification for unsportsmanlike behavior DWR: Double Withdrawal R: