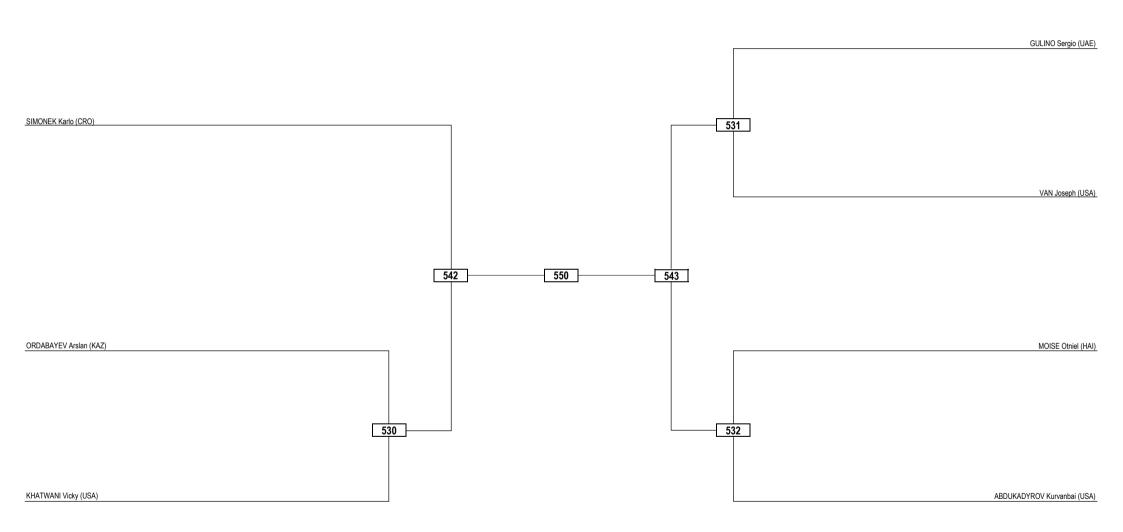

#### 29 FEB 2020

Juniors / Men -45kg / Contestants: 26

#### 29 FEB 2020

DSQ: Win by Disqualification

PUN: Win by Punitive Declaration

SUP: Win by Superiority

WDR: Win by Withdrawal

(x) Seed

RSC: Win by Referee Stop Contest

PTG: Win by Point Gap

GDP: Win by Golden Points

R: Round

DWR: Double Withdrawal

DDQ: Double Disqualification

DQB: Win by Disqualification for unsportsmanlike behavior

DDB: Double Disqualification for unsportsmanlike behavior