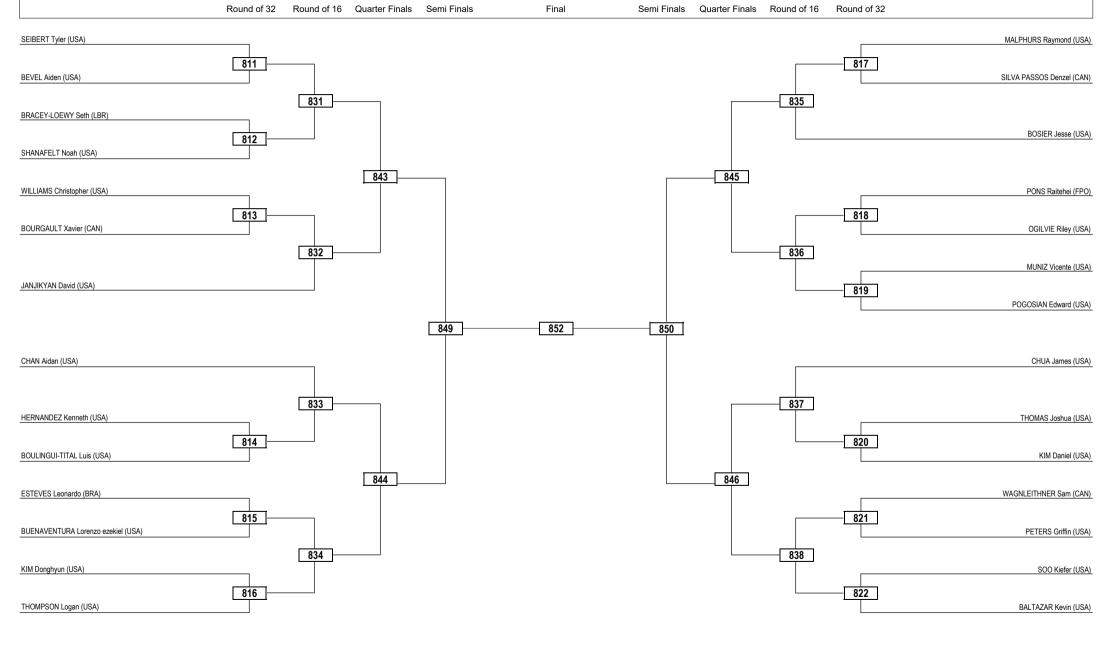

(x) Seed

RSC: Win by Referee Stop Contest

PTG: Win by Point Gap

GDP: Win by Golden Points

R: Round

DWR: Double Withdrawal

Juniors / Men -63kg / Contestants: 36

PUN: Win by Punitive Declaration

DQB: Win by Disqualification for unsportsmanlike behavior

DDB: Double Disqualification for unsportsmanlike behavior

SUP: Win by Superiority

WDR: Win by Withdrawal

GDP: Win by Golden Points

(x) Seed