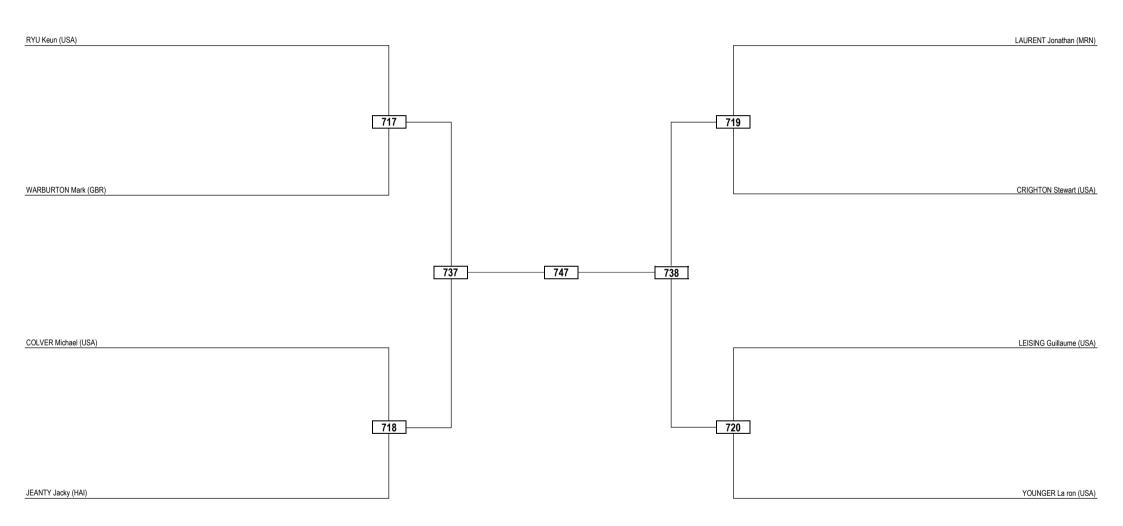

---------------------|----------|
|          |                                  | , ,                       | , , ,                   |                                  | ·                                                         |                              |          |
| (x) Seed | PTF: Win by Final Score          | GDP: Win by Golden Points | WDR: Win by Withdrawal  | PUN: Win by Punitive Declaration | DDB: Double Disqualification for unsportsmanlike behavior | DDQ: Double Disqualification |          |
| ,        | ,                                |                           |                         |                                  |                                                           |                              |          |





Ultra 33-45 / Men +80kg / Contestants: 8





| LEGEND   | RSC: Win by Referee Stop Contest | PTG: Win by Point Gap     | SUP: Win by Superiority | DSQ: Win by Disqualification     | DQB: Win by Disqualification for unsportsmanlike behavior | DWR: Double Withdrawal       | R: Round |
|----------|----------------------------------|---------------------------|-------------------------|----------------------------------|-----------------------------------------------------------|------------------------------|----------|
| (x) Seed | PTF: Win by Final Score          | GDP: Win by Golden Points | WDR: Win by Withdrawal  | PUN: Win by Punitive Declaration | DDB: Double Disqualification for unsportsmanlike behavior | DDQ: Double Disqualification |          |





Ultra 33-45 / Women -49kg / Contestants: 3

Semi Finals Final Semi Finals