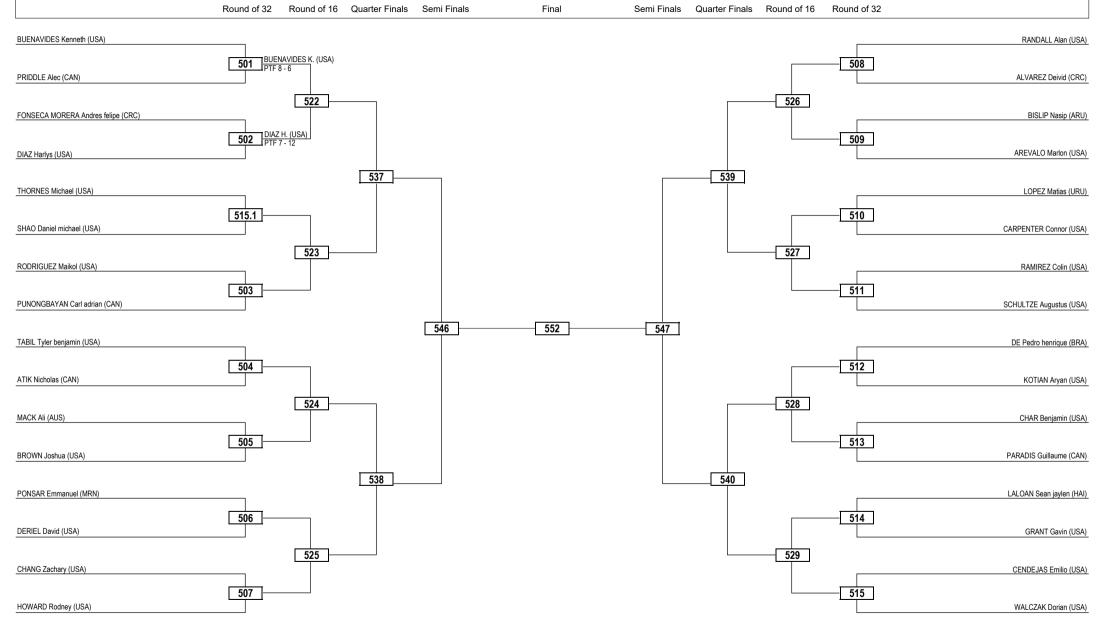

#### 29 FEB 2020

DSQ: Win by Disqualification

PUN: Win by Punitive Declaration

SUP: Win by Superiority

WDR: Win by Withdrawal

DQB: Win by Disqualification for unsportsmanlike behavior

DDB: Double Disqualification for unsportsmanlike behavior

(x) Seed

RSC: Win by Referee Stop Contest

PTG: Win by Point Gap

GDP: Win by Golden Points

R: Round

DWR: Double Withdrawal

| LEGEND RSC: Win by Referee Stop Contest PTG: Win by Point Gap SUP: Win by Superiority DSQ: Win by Disqualification DQB: Win by Disqualification for unsportsmanlike behavior DWR: Double Withdrawal R:                                                                                                                                                                                                                                                                                                                                                                                                                                                                                                                                                                                                                                                                                                                                                                                                                                                                                                                                                                                                                                                                                                                                                                                                                                                                                                                                                                                                                                                                                                                                                                                                                                                                                                                                                                                                                                                                                                                         | Round  |
|--------------------------------------------------------------------------------------------------------------------------------------------------------------------------------------------------------------------------------------------------------------------------------------------------------------------------------------------------------------------------------------------------------------------------------------------------------------------------------------------------------------------------------------------------------------------------------------------------------------------------------------------------------------------------------------------------------------------------------------------------------------------------------------------------------------------------------------------------------------------------------------------------------------------------------------------------------------------------------------------------------------------------------------------------------------------------------------------------------------------------------------------------------------------------------------------------------------------------------------------------------------------------------------------------------------------------------------------------------------------------------------------------------------------------------------------------------------------------------------------------------------------------------------------------------------------------------------------------------------------------------------------------------------------------------------------------------------------------------------------------------------------------------------------------------------------------------------------------------------------------------------------------------------------------------------------------------------------------------------------------------------------------------------------------------------------------------------------------------------------------------|--------|
| 202. Thirdy deposition of the position of the  | touria |
| (x) Seed PTF: Win by Final Score GDP: Win by Golden Points WDR: Win by Withdrawal PUN: Win by Punitive Declaration DDB: Double Disqualification for unsportsmanlike behavior DDQ: Double Disqualification                                                                                                                                                                                                                                                                                                                                                                                                                                                                                                                                                                                                                                                                                                                                                                                                                                                                                                                                                                                                                                                                                                                                                                                                                                                                                                                                                                                                                                                                                                                                                                                                                                                                                                                                                                                                                                                                                                                      |        |
| (A) Geed 1 11 . Will by Thial George GBT . Will by Golden Gills WBN. Will by William 1 GN. Will by Thial George GBT . Will by Golden GBT . Will by GBT . Wil |        |