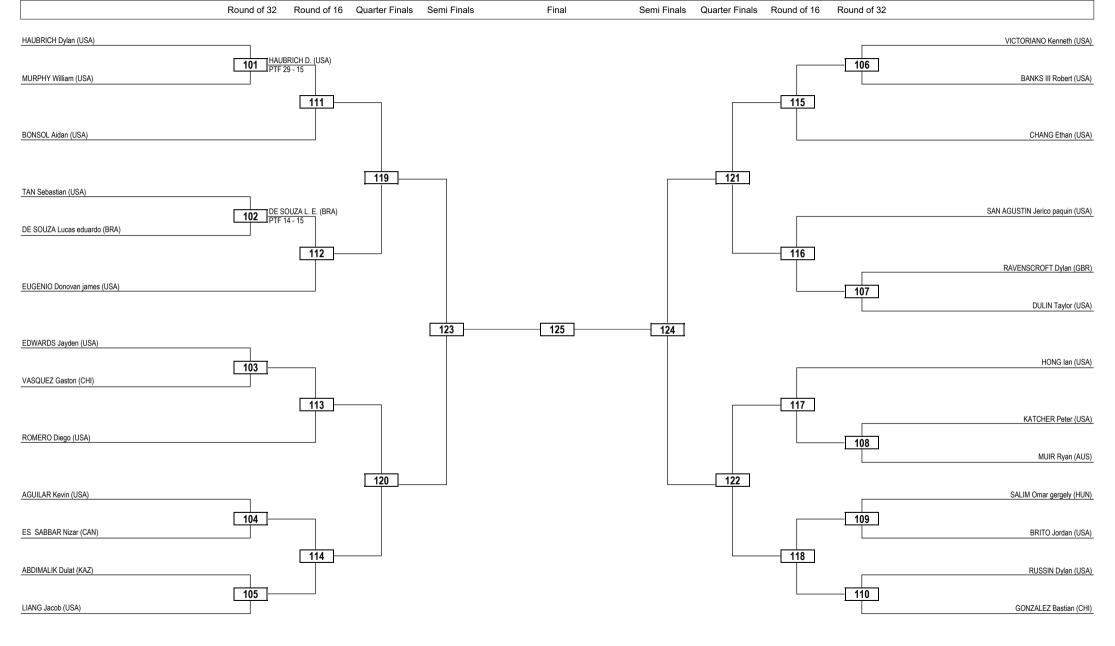

(x) Seed

RSC: Win by Referee Stop Contest

PTG: Win by Point Gap

GDP: Win by Golden Points

R: Round

DWR: Double Withdrawal

Juniors / Men -63kg / Contestants: 36

PUN: Win by Punitive Declaration