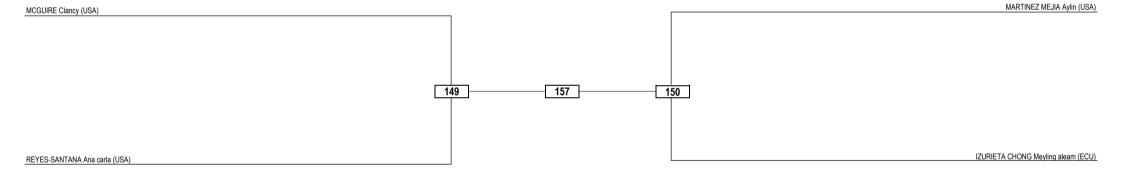

### 29 FEB 2020

Youth / Women +40kg / Contestants: 4

| LEGEND   | RSC: Win by Referee Stop Contest | PTG: Win by Point Gap     | SUP: Win by Superiority | DSQ: Win by Disqualification     | DQB: Win by Disqualification for unsportsmanlike behavior | DWR: Double Withdrawal       | R: Round |
|----------|----------------------------------|---------------------------|-------------------------|----------------------------------|-----------------------------------------------------------|------------------------------|----------|
| (x) Seed | PTF: Win by Final Score          | GDP: Win by Golden Points | WDR: Win by Withdrawal  | PUN: Win by Punitive Declaration | DDB: Double Disqualification for unsportsmanlike behavior | DDQ: Double Disqualification |          |