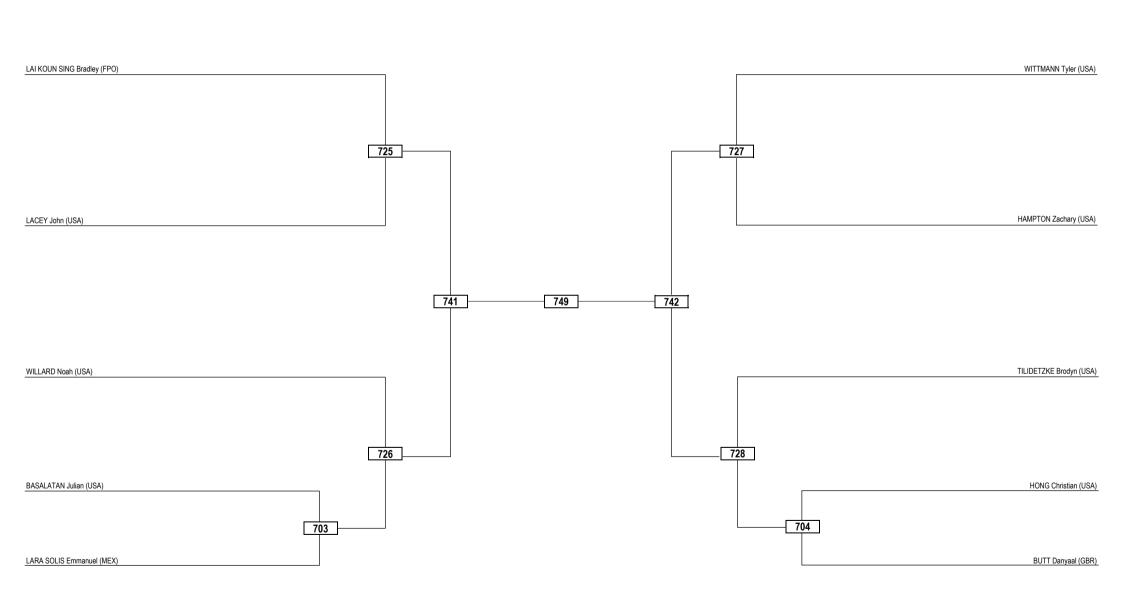

29 FEB 2020

Final

Semi Finals Quarter Finals Round of 16

Juniors / Men -78kg / Contestants: 10

Round of 16 Quarter Finals Semi Finals

| LEGEND RSC: Win by Referee Stop Contest | PTG: Win by Point Gap     | SUP: Win by Superiority | DSQ: Win by Disqualification     | DQB: Win by Disqualification for unsportsmanlike behavior | DWR: Double Withdrawal       | R: Round |
|-----------------------------------------|---------------------------|-------------------------|----------------------------------|-----------------------------------------------------------|------------------------------|----------|
| (x) Seed PTF: Win by Final Score        | GDP: Win by Golden Points | WDR: Win by Withdrawal  | PUN: Win by Punitive Declaration | DDB: Double Disqualification for unsportsmanlike behavior | DDQ: Double Disqualification |          |