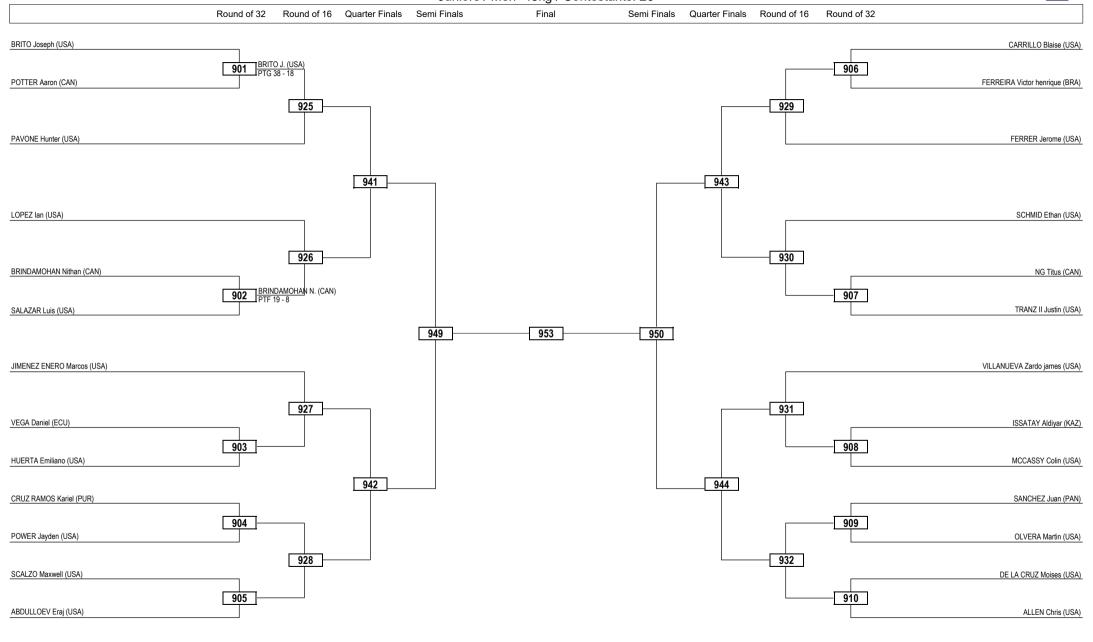

#### 29 FEB 2020



Juniors / Men -45kg / Contestants: 26





#### 29 FEB 2020







DSQ: Win by Disqualification

PUN: Win by Punitive Declaration

SUP: Win by Superiority

WDR: Win by Withdrawal

(x) Seed

RSC: Win by Referee Stop Contest

PTG: Win by Point Gap

GDP: Win by Golden Points

R: Round

DWR: Double Withdrawal

DDQ: Double Disqualification

DQB: Win by Disqualification for unsportsmanlike behavior

DDB: Double Disqualification for unsportsmanlike behavior



#### 29 FEB 2020







DSQ: Win by Disqualification

PUN: Win by Punitive Declaration

SUP: Win by Superiority

WDR: Win by Withdrawal

(x) Seed

RSC: Win by Referee Stop Contest

PTG: Win by Point Gap

GDP: Win by Golden Points

R: Round

DWR: Double Withdrawal

DDQ: Double Disqualification

DQB: Win by Disqualification for unsportsmanlike behavior

DDB: Double Disqualificatio