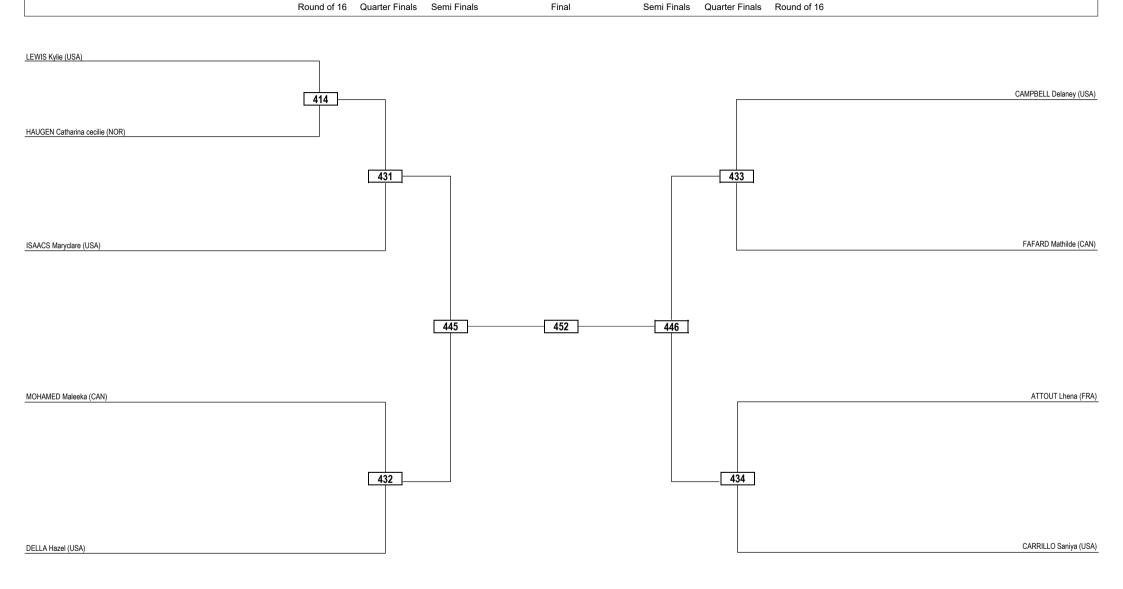

manlike behavior | DDQ: Double Disqualification |          |



#### 29 FEB 2020







| LEGEND RSC: Win by Referee Stop Contest | PTG: Win by Point Gap     | SUP: Win by Superiority | DSQ: Win by Disqualification     | DQB: Win by Disqualification for unsportsmanlike behavior | DWR: Double Withdrawal       | R: Round |
|-----------------------------------------|---------------------------|-------------------------|----------------------------------|-----------------------------------------------------------|------------------------------|----------|
| (x) Seed PTF: Win by Final Score        | GDP: Win by Golden Points | WDR: Win by Withdrawal  | PUN: Win by Punitive Declaration | DDB: Double Disqualification for unsportsmanlike behavior | DDQ: Double Disqualification |          |









| LEGEND   | RSC: Win by Referee Stop Contest | PTG: Win by Point Gap     | SUP: Win by Superiority | DSQ: Win by Disqualification     | DQB: Win by Disqualification for unsportsmanlike behavior | DWR: Double Withdrawal       | R: Round |
|----------|----------------------------------|---------------------------|-------------------------|----------------------------------|-----------------------------------------------------------|------------------------------|----------|
|          |                                  | , ,                       | , , ,                   |                                  | ·                                                         |                              |          |
| (x) Seed | PTF: Win by Final Score          | GDP: Win by Golden Points | WDR: