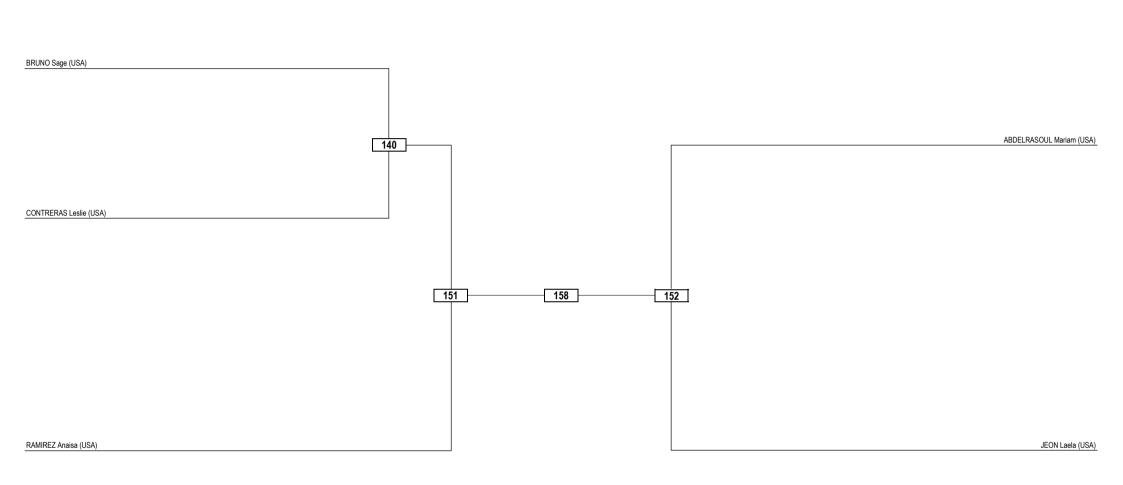

### 29 FEB 2020

Youth / Women +40kg / Contestants: 4

| LEGEND   | RSC: Win by Referee Stop Contest | PTG: Win by Point Gap     | SUP: Win by Superiority | DSQ: Win by Disqualification     | DQB: Win by Disqualification for unsportsmanlike behavior | DWR: Double Withdrawal       | R: Round |
|----------|----------------------------------|---------------------------|-------------------------|----------------------------------|-----------------------------------------------------------|------------------------------|----------|
| (x) Seed | PTF: Win by Final Score          | GDP: Win by Golden Points | WDR: Win by Withdrawal  | PUN: Win by Punitive Declaration | DDB: Double Disqualification for unsportsmanlike behavior | DDQ: Double Disqualification |          |