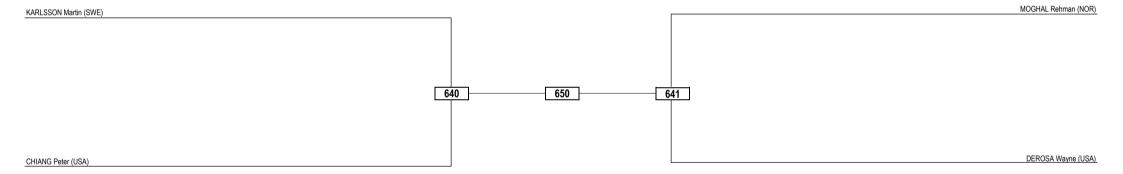

#### 29 FEB 2020

Ultra 46+ / Men -80kg / Contestants: 4

Semi Finals Final Semi Finals

LEGEND RSC: Win by Referee Stop Contest PTG: Win by Point Gap SUP: Win by Superiority DSQ: Win by Disqualification DQB: Win by Disqualification for unsportsmanlike behavior DDQ: Double Disqualification DDQ: Double Disqualification DDQ: Double Disqualification DDQ: Double Disqualification DDQ: DDQ: Double Disqualification