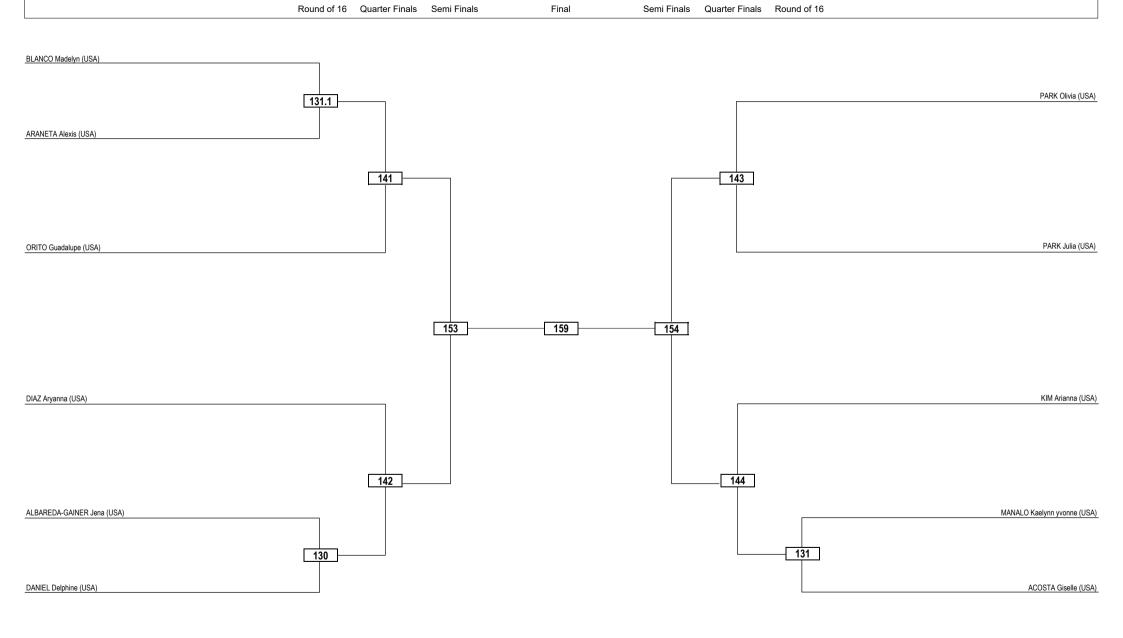

### 29 FEB 2020

Juniors / Women -68kg / Contestants: 7

| LEGEND   | RSC: Win by Referee Stop Contest | PTG: Win by Point Gap     | SUP: Win by Superiority | DSQ: Win by Disqualification     | DQB: Win by Disqualification for unsportsmanlike behavior | DWR: Double Withdrawal       | R: Round |
|----------|----------------------------------|---------------------------|-------------------------|----------------------------------|-----------------------------------------------------------|------------------------------|----------|
| (x) Seed | PTF: Win by Final Score          | GDP: Win by Golden Points | WDR: Win by Withdrawal  | PUN: Win by Punitive Declaration | DDB: Double Disqualification for unsportsmanlike behavior | DDQ: Double Disqualification |          |