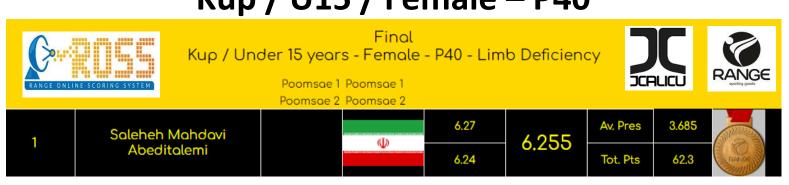

| 6,43 | 6.400 | Av, Pres | 3.815 |                                              |
| 2              | Sernii, Anustusiid       |                                                                    | 6.37 | 0.400 | Tot. Pts | 63.9  | RAVICE                                       |
| 3              | Hannah, Douglas, Katelyn |                                                                    | 6.23 | 6.180 | Av. Pres | 3,650 | ANNIN AND AND AND AND AND AND AND AND AND AN |
| 3              | Hannah, Doagias, Natelyn |                                                                    | 6.13 | 0,100 | Tot. Pts | 61.7  | RONCE                                        |









## 3JCUK2023, Ring 1, January 21<sup>st</sup>, 2023 Range Sports UK Ltd Results Sheet Kup / U15 / Female – P40



Sponsored by: Range Sports UK Ltd.

<u>www.range-sports.co.uk</u> <u>www.jcalicu.co.uk</u>



















#### Freestyle / Under 17 - Male



Sponsored by: Range Sports UK Ltd.