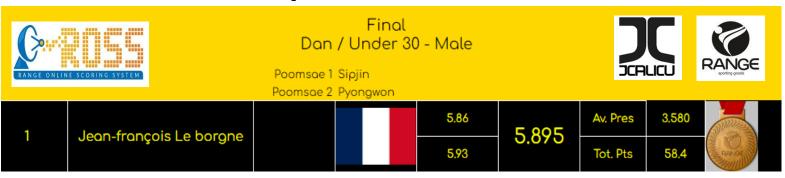

|



















Dan / Under 30 - Male





















## Dan / Under 30 - Female

|   | SCORING SYSTEM       | Final<br>Dan / Under 30<br>Poomsae 1 Sipjin<br>Poomsae 2 Pyongwon | - Female |       |          |       | EXCEPTION OF THE PARTY OF THE P |
|---|----------------------|-------------------------------------------------------------------|----------|-------|----------|-------|-----------------------------------------------------------------------------------------------------------------------------------------------------------------------------------------------------------------------------------------------------------------------------------------------------------------------------------------------------------------------------------------------------------------------------------------------------------------