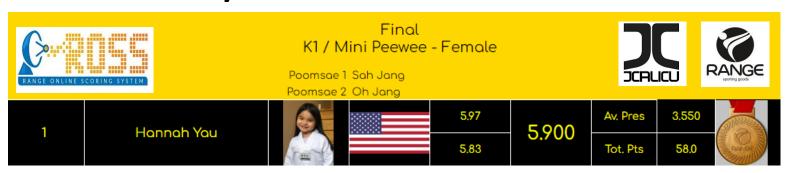

K1/ Mini Peewee – Male

Sponsored by: Range Sports UK Ltd.

K1/ Mini Peewee – Female

Sponsored by: Range Sports UK Ltd.

<u>www.range-sports.co.uk</u> <u>www.jcalicu.co.uk</u>

Dan/ Cadet – Male

|     | ORING SYSTEM         | Final<br>Dan / Cadet<br>Poomsae 1 Koryo<br>Poomsae 2 Keumgang | - Male |        | <b>ک</b> | Ç.    |                                                                                                                                                                                                                                                                                                                                                                                                                                                                                                                                                                                                                                                                                                                                                                                                                                                                                                                                                                                                                                                                                                                                                                                                                                                                                                                                                                                                                                                                                                                                                                                                                                                                                                                                                                                                                                                                                                                                                                                                                                                                                                                                |
|-----|----------------------|---------------------------------------------------------------|--------|--------|----------|-------|--------------------------------------------------------------------------------------------------------------------------------------------------------------------------------------------------------------------------------------------------------------------------------------------------------------------------------------------------------------------------------------------------------------------------------------------------------------------------------------------------------------------------------------------------------------------------------------------------------------------------------------------------------------------------------------------------------------------------------------------------------------------------------------------------------------------------------------------------------------------------------------------------------------------------------------------------------------------------------------------------------------------------------------------------------------------------------------------------------------------------------------------------------------------------------------------------------------------------------------------------------------------------------------------------------------------------------------------------------------------------------------------------------------------------------------------------------------------------------------------------------------------------------------------------------------------------------------------------------------------------------------------------------------------------------------------------------------------------------------------------------------------------------------------------------------------------------------------------------------------------------------------------------------------------------------------------------------------------------------------------------------------------------------------------------------------------------------------------------------------------------|
| 1   | IOANNIS IOANNOU      |                                                               | 6.03   | 5.965  | Av. Pres | 3.530 |                                                                                                                                                                                                                                                                                                                                                                                                                                                                                                                                                                                                                                                                                                                                                                                                                                                                                                                                                                                                                                                                                                                                                                                                                                                                                                                                                                                                                                                                                                                                                                                                                                                                                                                                                                                                                                                                                                                                                                                                                                                                                                                                |
| · · |                      |                                                               | 5.90   | 0.700  | Tot. Pts | 59.7  | RANGE                                                                                                                                                                                                                                                                                                                                                                                                                                                                                                                                                                                                                                                                                                                                                                                                                                                                                                                                                                                                                                                                                                                                                                                                                                                                                                                                                                                                                                                                                                                                                                                                                                                                                                                                                                                                                                                                                                                                                                                                                                                                                                                          |
| 2   | AGGELOS KIMIONAKIS - |                                                               | 5.50   | 5.900  | Av. Pres | 3.720 |                                                                                                                                                                                                                                                                                                                                                                                                                                                                                                                                                                                                                                                                                                                                                                                                                                                                                                                                                                                                                                                                                                                                                                                                                                                                                                                                                                                                                                                                                                                                                                                                                                                                                                                                                                                                                                                                                                                                                                                                                                                                                                                                |
| 2   | SYKIANAKIS           |                                                               | 6.30   | 3.700  | Tot. Pts | 57.4  | RANDE                                                                                                                                                                                                                                                                                                                                                                                                                                                                                                                                                                                                                                                                                                                                                                                                                                                                                                                                                                                                                                                                                                                                                                                                                                                                                                                                                                                                                                                                                                                                                                                                                                                                                                                                                                                                                                                                                                                                                                                                                                                                                                                          |
| 3   | MICHAEL PANOURGIAS   | +                                                             | 5.43   | 5.630  | Av. Pres | 3.565 | A REAL PROPERTY AND A REAL |
| 3   | MICHAEL PAINOURGIAS  |                                                               | 5.83   | 0.000  | Tot. Pts | 55.8  | FUNCE                                                                                                                                                                                                                                                                                                                                                                                                                                                                                                                                                                                                                                                                                                                                                                                                                                                                                                                                                                                                                                                                                                                                                                                                                                                                                                                                                                                                                                                                                                                                                                                                                                                                                                                                                                                                                                                                                                                                                                                                                                                                                                                          |
| 4   | STAMATIOS KALIMERIS  | +                                                             | 5,44   | 5.435  | Av. Pres | 3.285 | A REAL PROPERTY AND A REAL |
| 4   | STAMATIOS KALIMERIS  |                                                               | 5.43   | 5.435  | Tot. Pts | 54.5  | FOR NER                                                                                                                                                                                                                                                                                                                                                                                                                                                                                                                                                                                                                                                                                                                                                                                                                                                                                                                                                                                                                                                                                                                                                                                                                                                                                                                                                                                                                                                                                                                                                                                                                                                                                                                                                                                                                                                                                                                                                                                                                                                                                                                        |
| 5   |                      | +                                                             | 5.10   | E 0.9E | Av. Pres | 3.350 |                                                                                                                                                                                                                                                                                                                                                                                                                                                                                                                                                                                                                                                                                                                                                                                                                                                                                                                                                                                                                                                                                                                                                                                                                                                                                                                                                                                                                                                                                                                                                                                                                                                                                                                                                                                                                                                                                                                                                                                                                                                                                                                                |
| 0   | VASILEIOS ZENAKOS    |                                                               | 5,47   | 5.285  | Tot. Pts | 52.6  |                                                                                                                                                                                                                                                                                                                                                                                                                                                                                                                                                                                                                                                                                                                                                                                                                                                                                                                                                                                                                                                                                                                                                                                                                                                                                                                                                                                                                                                                                                                                                                                                                                                                                                                                                                                                                                                                                                                                                                                                                                                                                                                                |
| 4   | EFSTATHIOS           |                                                               | 5.04   | 5 095  | Av. Pres | 3.350 |                                                                                                                                                                                                                                                                                                                                                                                                                                                                                                                                                                                                                                                                                                                                                                                                                                                                                                                                                                                                                                                                                                                                                                                                                                                                                                                                                                                                                                                                                                                                                                                                                                                                                                                                                                                                                                                                                                                                                                                                                                                                                                                                |
| 6   | KONTOGIORGAKIS       |                                                               | 5,53   | 5.285  | Tot. Pts | 51.5  |                                                                                                                                                                                                                                                                                                                                                                                                                                                                                                                                                                                                                                                                                                                                                                                                                                                                                                                                                                                                                                                                                                                                                                                                                                                                                                                                                                                                                                                                                                                                                                                                                                                                                                                                                                                                                                                                                                                                                                                                                                                                                                                                |