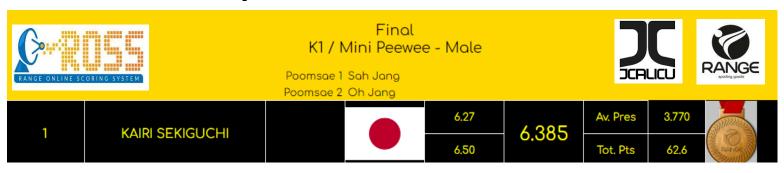

K1/ Mini Peewee – Male

Sponsored by: Range Sports UK Ltd.

K1/ Mini Peewee – Female

Sponsored by: Range Sports UK Ltd.

<u>www.range-sports.co.uk</u> <u>www.jcalicu.co.uk</u>

Dan/ Cadet – Male

|     | ORING SYSTEM         | Final<br>Dan / Cadet<br>Poomsae 1 Koryo<br>Poomsae 2 Keumgang | - Male |        | <b>ک</b> | Ç.    |                                                                                                                                                                                                                                                                                                                                                                                                                                                                                                                                                                                                                                                                                                                                                                                                                                                                                                                                                                                                                                                                                                                                                                                                                                                                                                                                                                                                                                                                                                                                                                                                                                                                                                                                                                                                                                                                                                                                                                                                                                                                                                                                |
|-----|----------------------|---------------------------------------------------------------|--------|--------|----------|-------|--------------------------------------------------------------------------------------------------------------------------------------------------------------------------------------------------------------------------------------------------------------------------------------------------------------------------------------------------------------------------------------------------------------------------------------------------------------------------------------------------------------------------------------------------------------------------------------------------------------------------------------------------------------------------------------------------------------------------------------------------------------------------------------------------------------------------------------------------------------------------------------------------------------------------------------------------------------------------------------------------------------------------------------------------------------------------------------------------------------------------------------------------------------------------------------------------------------------------------------------------------------------------------------------------------------------------------------------------------------------------------------------------------------------------------------------------------------------------------------------------------------------------------------------------------------------------------------------------------------------------------------------------------------------------------------------------------------------------------------------------------------------------------------------------------------------------------------------------------------------------------------------------------------------------------------------------------------------------------------------------------------------------------------------------------------------------------------------------------------------------------|
| 1   | IOANNIS IOANNOU      |                                                               | 6.03   | 5.965  | Av. Pres | 3.530 |                                                                                                                                                                                                                                                                                                                                                                                                                                                                                                                                                                                                                                                                                                                                                                                                                                                                                                                                                                                                                                                                                                                                                                                                                                                                                                                                                                                                                                                                                                                                                                                                                                                                                                                                                                                                                                                                                                                                                                                                                                                                                                                                |
| · · |                      |                                                               | 5.90   | 0.700  | Tot. Pts | 59.7  | RANGE                                                                                                                                                                                                                                                                                                                                                                                                                                                                                                                                                                                                                                                                                                                                                                                                                                                                                                                                                                                                                                                                                                                                                                                                                                                                                                                                                                                                                                                                                                                                                                                                                                                                                                                                                                                                                                                                                                                                                                                                                                                                                                                          |
| 2   | AGGELOS KIMIONAKIS - |                                                               | 5.50   | 5.900  | Av. Pres | 3.720 |                                                                                                                                                                                                                                                                                                                                                                                                                                                                                                                                                                                                                                                                                                                                                                                                                                                                                                                                                                                                                                                                                                                                                                                                                                                                                                                                                                                                                                                                                                                                                                                                                                                                                                                                                                                                                                                                                                                                                                                                                                                                                                                                |
| 2   | SYKIANAKIS           |                                                               | 6.30   | 3.700  | Tot. Pts | 57.4  | RANDE                                                                                                                                                                                                                                                                                                                                                                                                                                                                                                                                                                                                                                                                                                                                                                                                                                                                                                                                                                                                                                                                                                                                                                                                                                                                                                                                                                                                                                                                                                                                                                                                                                                                                                                                                                                                                                                                                                                                                                                                                                                                                                                          |
| 3   | MICHAEL PANOURGIAS   | +                                                             | 5.43   | 5.630  | Av. Pres | 3.565 | A REAL PROPERTY AND A REAL |
| 3   | MICHAEL PAINOURGIAS  |                                                               | 5.83   | 0.000  | Tot. Pts | 55.8  | FUNCE                                                                                                                                                                                                                                                                                                                                                                                                                                                                                                                                                                                                                                                                                                                                                                                                                                                                                                                                                                                                                                                                                                                                                                                                                                                                                                                                                                                                                                                                                                                                                                                                                                                                                                                                                                                                                                                                                                                                                                                                                                                                                                                          |
| 4   | STAMATIOS KALIMERIS  | +                                                             | 5,44   | 5.435  | Av. Pres | 3.285 | A REAL PROPERTY AND A REAL |
| 4   | STAMATIOS KALIMERIS  |                                                               | 5.43   | 5.435  | Tot. Pts | 54.5  | FOR NER                                                                                                                                                                                                                                                                                                                                                                                                                                                                                                                                                                                                                                                                                                                                                                                                                                                                                                                                                                                                                                                                                                                                                                                                                                                                                                                                                                                                                                                                                                                                                                                                                                                                                                                                                                                                                                                                                                                                                                                                                                                                                                                        |
| 5   |                      | +                                                             | 5.10   | E 0.9E | Av. Pres | 3.350 |                                                                                                                                                                                                                                                                                                                                                                                                                                                                                                                                                                                                                                                                                                                                                                                                                                                                                                                                                                                                                                                                                                                                                                                                                                                                                                                                                                                                                                                                                                                                                                                                                                                                                                                                                                                                                                                                                                                                                                                                                                                                                                                                |
| 0   | VASILEIOS ZENAKOS    |                                                               | 5,47   | 5.285  | Tot. Pts | 52.6  |                                                                                                                                                                                                                                                                                                                                                                                                                                                                                                                                                                                                                                                                                                                                                                                                                                                                                                                                                                                                                                                                                                                                                                                                                                                                                                                                                                                                                                                                                                                                                                                                                                                                                                                                                                                                                                                                                                                                                                                                                                                                                                                                |
| 4   | EFSTATHIOS           |                                                               | 5.04   | 5 095  | Av. Pres | 3.350 |                                                                                                                                                                                                                                                                                                                                                                                                                                                                                                                                                                                                                                                                                                                                                                                                                                                                                                                                                                                                                                                                                                                                                                                                                                                                                                                                                                                                                                                                                                                                                                                                                                                                                                                                                                                                                                                                                                                                                                                                                                                                                                                                |
| 6   | KONTOGIORGAKIS       |                                                               | 5,53   | 5.285  | Tot. Pts | 51.5  |                                                                                                                                                                                                                                                                                                                                                                                                                                                                                                                                                                                                                                                                                                                                                                                                                                                                                                                                                                                                                                                                                                                                                                                                                                                                                                                                                                                                                                                                                                                                                                                                                                                                                                                                                                                                                                                                                                                                                                                                                                                                                                                                |