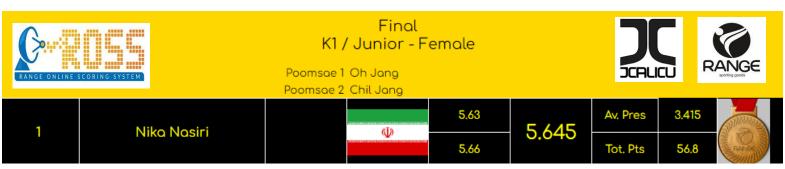

|                                                                        | 1.50 | 1.000 | Tot. Pts | 15.0  | RANGE |

Sponsored by: Range Sports UK Ltd.



















#### K1 / Junior - Male

| RANGE ONLINE | Find<br>K1 / Junio<br>Poomsae 1 Oh Jang<br>Poomsae 2 Chil Jang |     | Male |       |          | U R/  |       |
|--------------|----------------------------------------------------------------|-----|------|-------|----------|-------|-------|
| 1            | Karen Nasiri                                                   | (L) | 6,06 | 6.065 | Av. Pres | 3,565 |       |
|              | Karen Nasin                                                    |     | 6.07 | 0,000 | Tot. Pts | 60.8  | RANGE |

Sponsored by: Range Sports UK Ltd.



















#### K1 / Junior - Female



Sponsored by: Range Sports UK Ltd.

















# 3JCUK2023, Ring 1, January 21<sup>st</sup>, 2023 Range Sports UK Ltd Results Sheet Pair / K1 / Junior

|   | E SCORING SYSTEM | Final<br>Pair / K1 / Jun<br>Poomsae 1 Sah Jang<br>Poomsae 2 Chil Jang | nior |       |          |            |
|---|------------------|-----------------------------------------------------------------------|------|-------|----------|------------|
| 1 | Karen, Nika      | (L)                                                                   | 6.06 | 6.065 | Av. Pres | 3.650      |
|   | Karen, Nika      |                                                                       | 6.07 | 0,000 | Tot. Pts | 60.8 RAIGE |

Sponsored by: Range Sports UK Ltd.

<u>www.range-sports.co.uk</u> <u>www.jcalicu.co.uk</u>