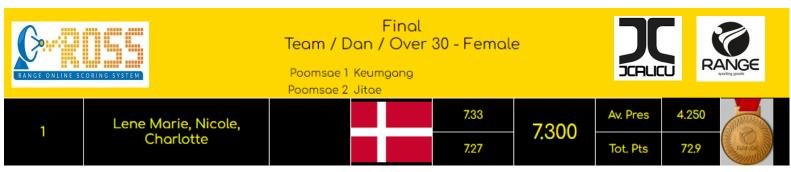

# 3JCUK2023, Ring 1, January 21<sup>st</sup>, 2023 Range Sports UK Ltd Results Sheet Pair / K1 / Junior

|   | E SCORING SYSTEM | Final<br>Pair / K1 / Jun<br>Poomsae 1 Sah Jang<br>Poomsae 2 Chil Jang | nior |       |          |            |
|---|------------------|-----------------------------------------------------------------------|------|-------|----------|------------|
| 1 | Karen, Nika      | (L)                                                                   | 6.06 | 6.065 | Av. Pres | 3.650      |
|   | Karen, Nika      |                                                                       | 6.07 | 0,000 | Tot. Pts | 60.8 RAIGE |

Sponsored by: Range Sports UK Ltd.

<u>www.range-sports.co.uk</u> <u>www.jcalicu.co.uk</u>



















## Team / Dan / Over 30 - Female



Sponsored by: Range Sports UK Ltd.

















Dan / Over 65 - Male

|   | SCORING SYSTEM |                    |              |       | )<br>III             |               |                       |
|---|----------------|--------------------|--------------|-------|----------------------|---------------|-----------------------|
| 1 | Peter Johnson  | Poomsae 2 Chonkwon | 6.97<br>6.87 | 6.920 | Av. Pres<br>Tot. Pts | 4.035<br>69.1 | RANGE                 |
| 2 | Russell Wood   |                    | 6.60<br>6.50 | 6.550 | Av. Pres<br>Tot. Pts | 3.885<br>65.2 | Control of the second |



















#### Dan / Under 65 - Female

|   | SCORING SYSTEM   | Final<br>Dan / Under 65 -<br>Poomsae 1 Jitae<br>Poomsae 2 Chonkwon | Female |       |          |       |       |
|---|------------