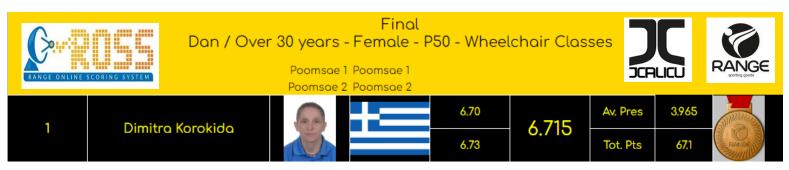

|            | Poomsae 1<br>Poomsae 2 | Ŭ                    |             |             | JCALIC   | U RA  | ange<br>sporting goods |
| 1                           | Vladyslav Antoniuk |            |                        |                      | 6.16        | 6.200       | Av, Pres | 3.650 |                        |
|                             |                    |            |                        |                      | 6.24        |             | Tot. Pts | 62.2  |                        |

Sponsored by: Range Sports UK Ltd.















### Dan / Over 30 – Male – P20





















#### Dan / Over 30 – Male – P60



Sponsored by: Range Sports UK Ltd.

<u>www.range-sports.co.uk</u> <u>www.jcalicu.co.uk</u>

















# Dan / Over 30 – Female – P50



Sponsored by: Range Sports UK Ltd.