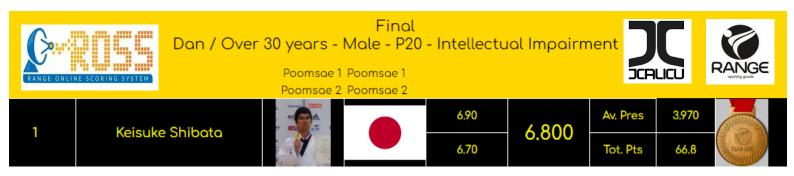

EM |                    | Dan / Unde | er 30 years            | Final<br>- Male - P3 | 2 - Physicc | al Impairme |          |       | 6                      |
|                             |                    |            | Poomsae 1<br>Poomsae 2 | Ŭ                    |             |             | JCALIC   | U RA  | ange<br>sporting goods |
| 1                           | Vladyslav Antoniuk |            |                        |                      | 6.16        | 6.200       | Av, Pres | 3.650 |                        |
|                             |                    |            |                        |                      | 6.24        |             | Tot. Pts | 62.2  |                        |

Sponsored by: Range Sports UK Ltd.















### Dan / Over 30 – Male – P20





















#### Dan / Over 30 – Male – P60



Sponsored by: Range Sports UK Ltd.

<u>www.range-sports.co.uk</u> <u>www.jcalicu.co.uk</u>

















# Dan / Over 30 – Female – P50



Sponsored by: Range Sports UK Ltd.