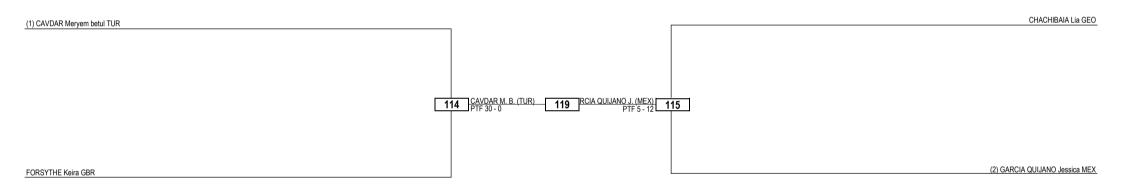

| 7 | EUROPEAN<br>TAEKWONDO<br>UNION | 2022 European Senior Championships<br>SUN 22 MAY 2022<br>Para / K44 Women -52kg Contestants: 4 | EUROPEAN<br>TAEKWONDO<br>CHAMPIONSHIPS<br>MANCHESTER 2022 |
|---|--------------------------------|------------------------------------------------------------------------------------------------|-----------------------------------------------------------|
|   |                                | Semifinals Final Semifinals                                                                    |                                                           |

| Classification         |  |  |  |  |  |
|------------------------|--|--|--|--|--|
| 3 FORSYTHE Keira (GBR) |  |  |  |  |  |
| 3 CHACHIBAIA Lia (GEO) |  |  |  |  |  |

| LEGEND   | RSC: Win by Referee Stop Contest | PTG: Win by Point Gap     | SUP: Win by Superiority | DSQ: Win by Disqualification     | DQB: Win by Disqualification for unsportsmanlike behavior | DWR: Double Withdrawal       | R: Round |
|----------|----------------------------------|---------------------------|-------------------------|----------------------------------|-----------------------------------------------------------|------------------------------|----------|
| (x) Seed | PTF: Win by Final Score          | GDP: Win by Golden Points | WDR: Win by Withdrawal  | PUN: Win by Punitive Declaration | DDB: Double Disqualification for unsportsmanlike behavior | DDQ: Double Disqualification |          |