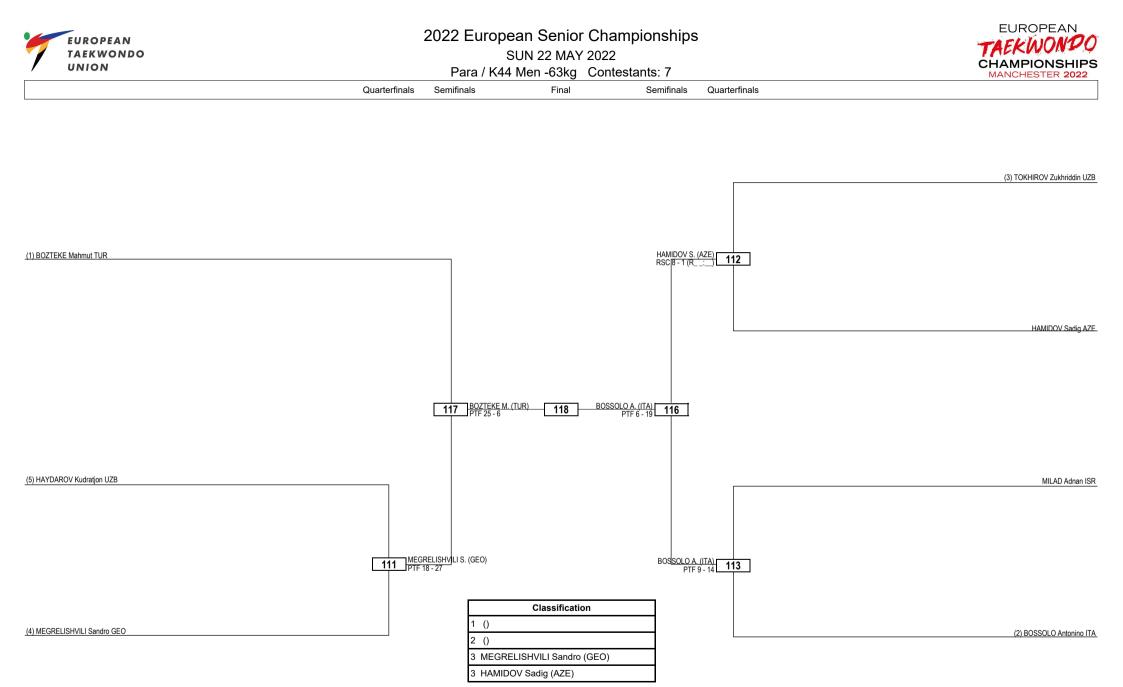

| LEGEND   | RSC: Win by Referee Stop Contest | PTG: Win by Point Gap     | SUP: Win by Superiority | DSQ: Win by Disqualification     | DQB: Win by Disgualification for unsportsmanlike behavior | DWR: Double Withdrawal       | R: Round |
|----------|----------------------------------|---------------------------|-------------------------|----------------------------------|-----------------------------------------------------------|------------------------------|----------|
| (x) Seed | PTF: Win by Final Score          | GDP: Win by Golden Points | WDR: Win by Withdrawal  | PUN: Win by Punitive Declaration | DDB: Double Disgualification for unsportsmanlike behavior | DDQ: Double Disqualification |          |
|          |                                  |                           |                         |                                  |                                                           |                              |          |