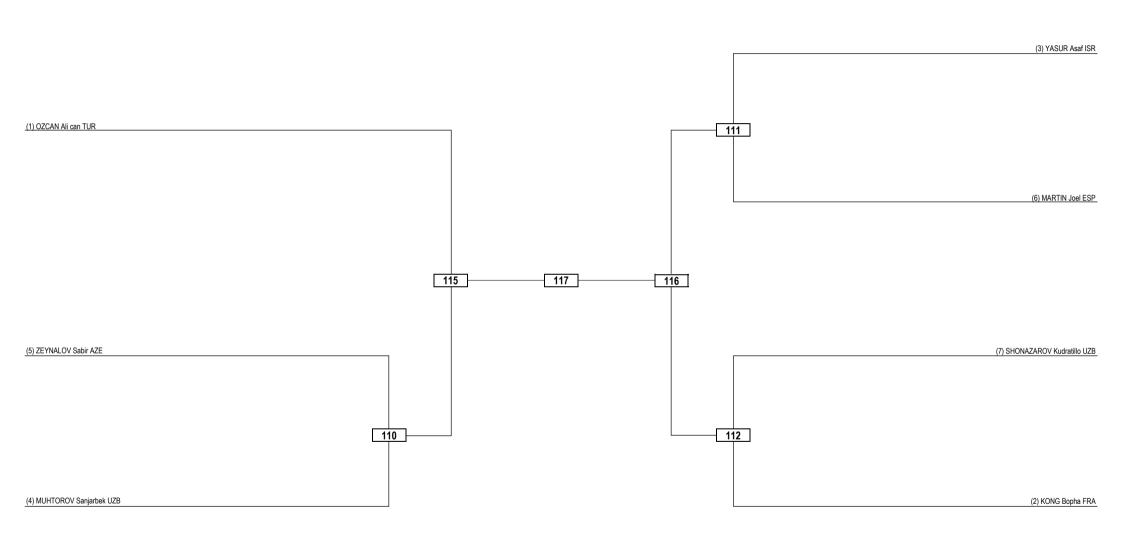

## 2022 European Senior Championships THU 19 MAY 2022

EUROPEAN

TAEKWONDO

CHAMPIONSHIPS

MANCHESTER 2022

Para / K44 Men -58kg Contestants: 7

Quarterfinals Semifinals Final Semifinals Quarterfinals

| LEGEND   | RSC: Win by Referee Stop Contest | PTG: Win by Point Gap     | SUP: Win by Superiority | DSQ: Win by Disqualification     | DQB: Win by Disqualification for unsportsmanlike behavior | DWR: Double Withdrawal       | R: Round |
|----------|----------------------------------|---------------------------|-------------------------|----------------------------------|-----------------------------------------------------------|------------------------------|----------|
| (x) Seed | PTF: Win by Final Score          | GDP: Win by Golden Points | WDR: Win by Withdrawal  | PUN: Win by Punitive Declaration | DDB: Double Disqualification for unsportsmanlike behavior | DDQ: Double Disqualification |          |