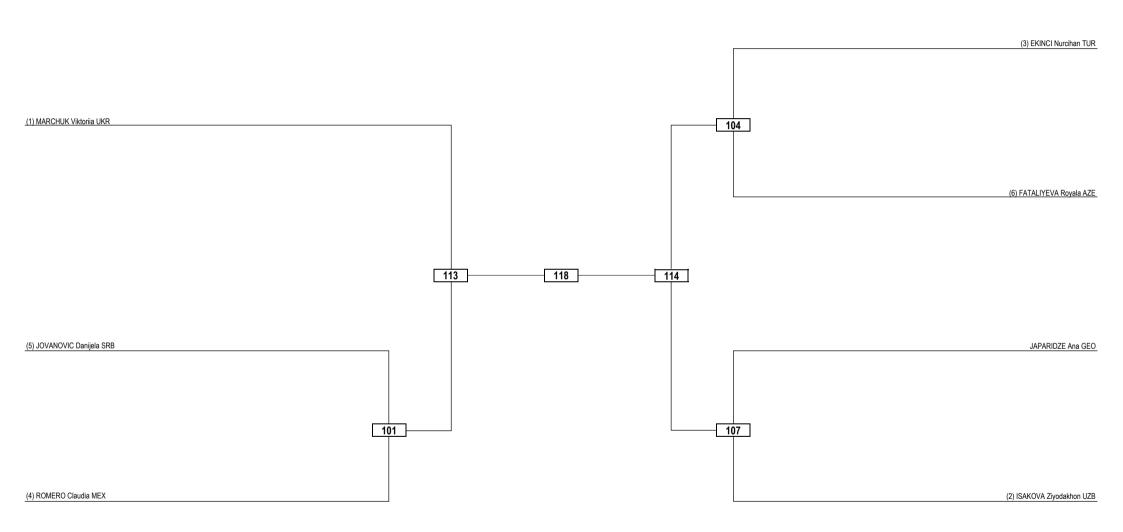

## 2022 European Senior Championships THU 19 MAY 2022

EUROPEAN

TAEKWONDO

CHAMPIONSHIPS

MANCHESTER 2022

Para / K44 Women -47kg Contestants: 7

Quarterfinals Semifinals Final Semifinals Quarterfinals

| LEGEND | RSC: Win by Referee Stop Contest | PTG: Win by Point Gap     | SUP: Win by Superiority               | DSQ: Win by Disqualification     | DQB: Win by Disqualification for unsportsmanlike behavior | DWR: Double Withdrawal       | R: Round |
|--------|----------------------------------|---------------------------|---------------------------------------|----------------------------------|-----------------------------------------------------------|------------------------------|----------|
|        | PTF: Win by Final Score          | GDP: Win by Golden Points | , , ,                                 | PUN: Win by Punitive Declaration | DDB: Double Disqualification for unsportsmanlike behavior | DDQ: Double Disqualification |          |
|        | -                                |                           | · · · · · · · · · · · · · · · · · · · | -                                |                                                           |                              |          |