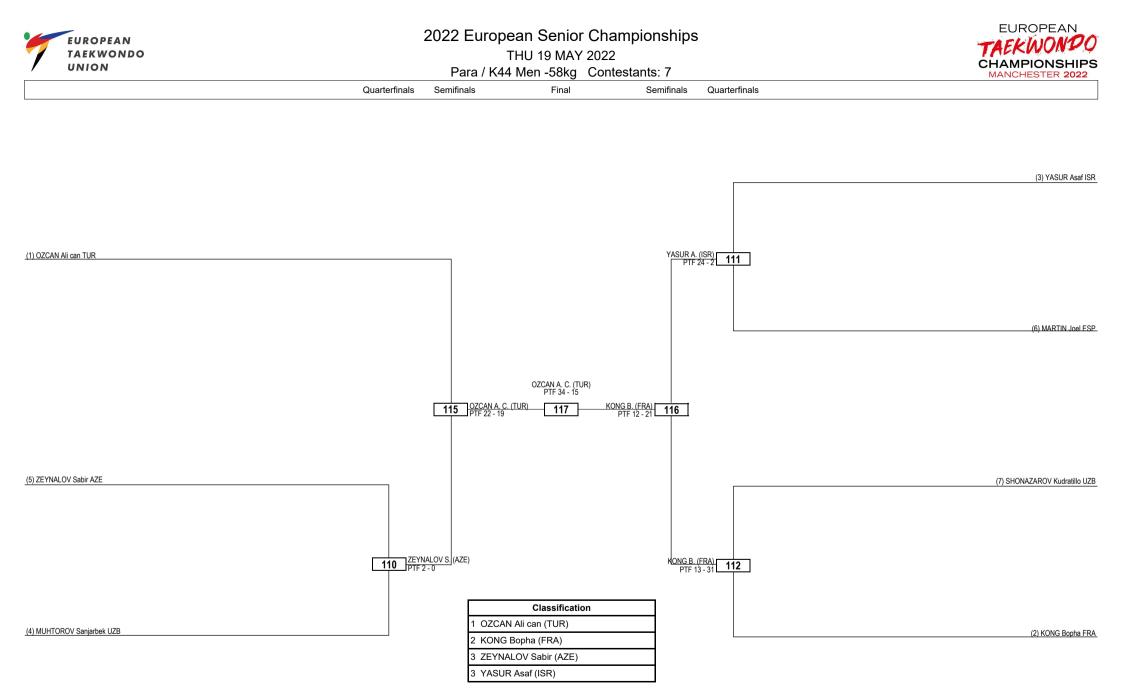

| LEGEND RSC: Win by Referee Stop Contest | PTG: Win by Point Gap     | SUP: Win by Superiority | DSQ: Win by Disqualification     | DQB: Win by Disqualification for unsportsmanlike behavior | DWR: Double Withdrawal       | R: Round |
|-----------------------------------------|---------------------------|-------------------------|----------------------------------|-----------------------------------------------------------|------------------------------|----------|
| (x) Seed PTF: Win by Final Score        | GDP: Win by Golden Points | WDR: Win by Withdrawal  | PUN: Win by Punitive Declaration | DDB: Double Disqualification for unsportsmanlike behavior | DDQ: Double Disqualification |          |



| LEGEND   | RSC: Win by Referee Stop Contest | PTG: Win by Point Gap     | SUP: Win by Su