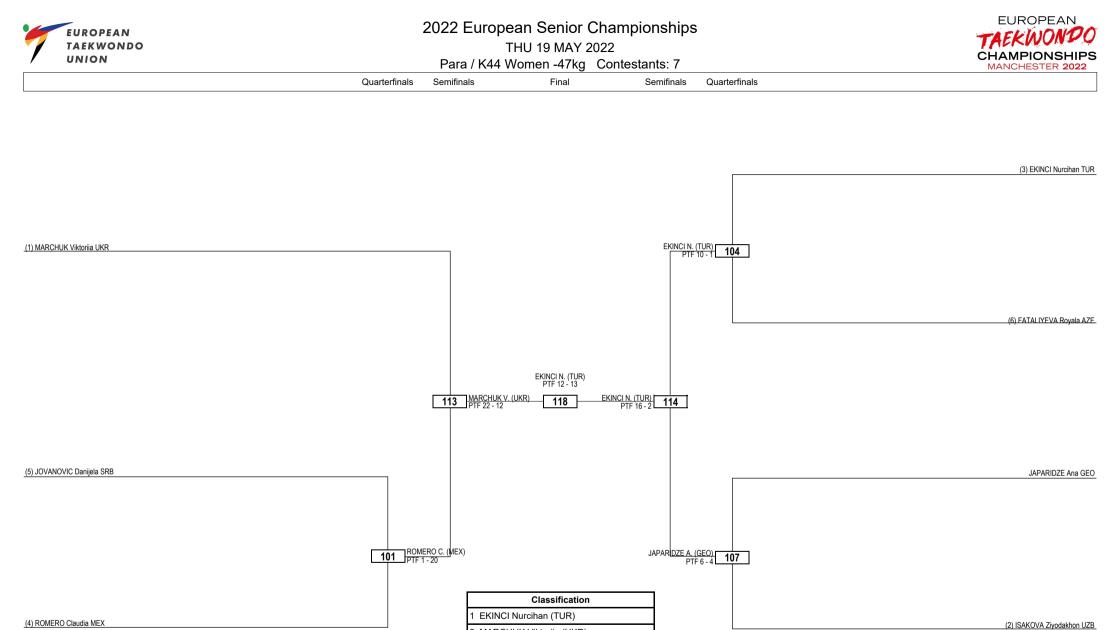

| LEGEND RSC: Win by Referee Stop Contest | PTG: Win by Point Gap     | SUP: Win by Superiority | DSQ: Win by Disqualification     | DQB: Win by Disqualification for unsportsmanlike behavior | DWR: Double Withdrawal       | R: Round |
|-----------------------------------------|---------------------------|-------------------------|----------------------------------|-----------------------------------------------------------|------------------------------|----------|
| (x) Seed PTF: Win by Final Score        | GDP: Win by Golden Points | WDR: Win by Withdrawal  | PUN: Win by Punitive Declaration | DDB: Double Disqualification for unsportsmanlike behavior | DDQ: Double Disqualification |          |



| LEGEND   | RSC: Win by Referee Stop Contest | PTG: Win by Point Gap     | SUP: Win by Superiority | DSQ: Win by Disqualification     | DQB: Win by Disqualification for unsportsmanlike behavior | DWR: Double Withdrawal       | R: Round |
|----------|----------------------------------|---------------------------|-------------------------|----------------------------------|-----------------------------------------------------------|------------------------------|----------|
| (x) Seed | PTF: Win by Final Score          | GDP: Win by Golden Points | WDR: Win by Withdrawal  | PUN: Win by Punitive Declaration | DDB: Double Disqualification for unsportsmanlike behavior | DDQ: Double Disqualification |          |

2 MARCHUK Viktoriia (UKR) 3 ROMERO Claudia (MEX) 3 JAPARIDZE Ana (GEO)